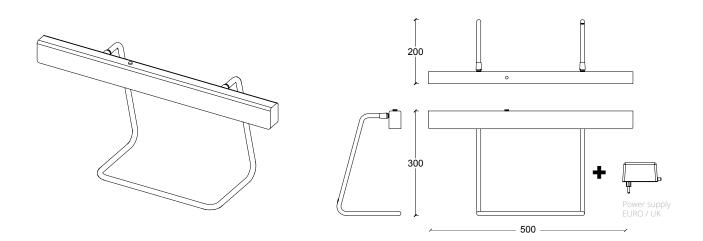

## T MODEL - DESK LAMP

## **SPECIFICATIONS**

**Type:** Table (Indoor)

Finish: Polished, brushed or browned brass

Weight: 3kg

Light: LED / 2700K

**Voltage:** 120V / 240V

Power: 10W

**Switching:** Dimmer on the body