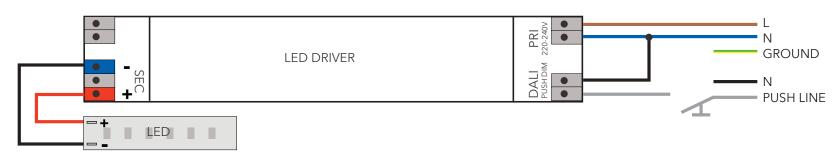

on human and environmental health. If you have any questions please contact Anour. contact@anour.dk (June 2019)

## X

PARTS: (INCLUDED IN THE PACKAGE)



200 cm

202 cm





## WIRING INSTALATION MANUAL

**Check your order first, as you cannot combine multiple solutions.** If you have any problems with the electrical installation, contact an electrician. Be sure to turn off the power before you start the installation. In some countries, all electrical installation must be carried out by professional electricians only. For further information, contact the relevant authorities.

Trailing edge dimming is not available.

We do not supply power cable from outlet to power supply.

## 1. DIAGRAM STANDARD WITH TOUCH DIMMER BUTTON ON THE LAMP



### 2. DIAGRAM DALI



## **3. DIAGRAM PUSH DIM**



### 4. DIAGRAM 1-10V



Tel: +4533607070 - Mail: contact@anour.dk - www.anour.dk October 2021