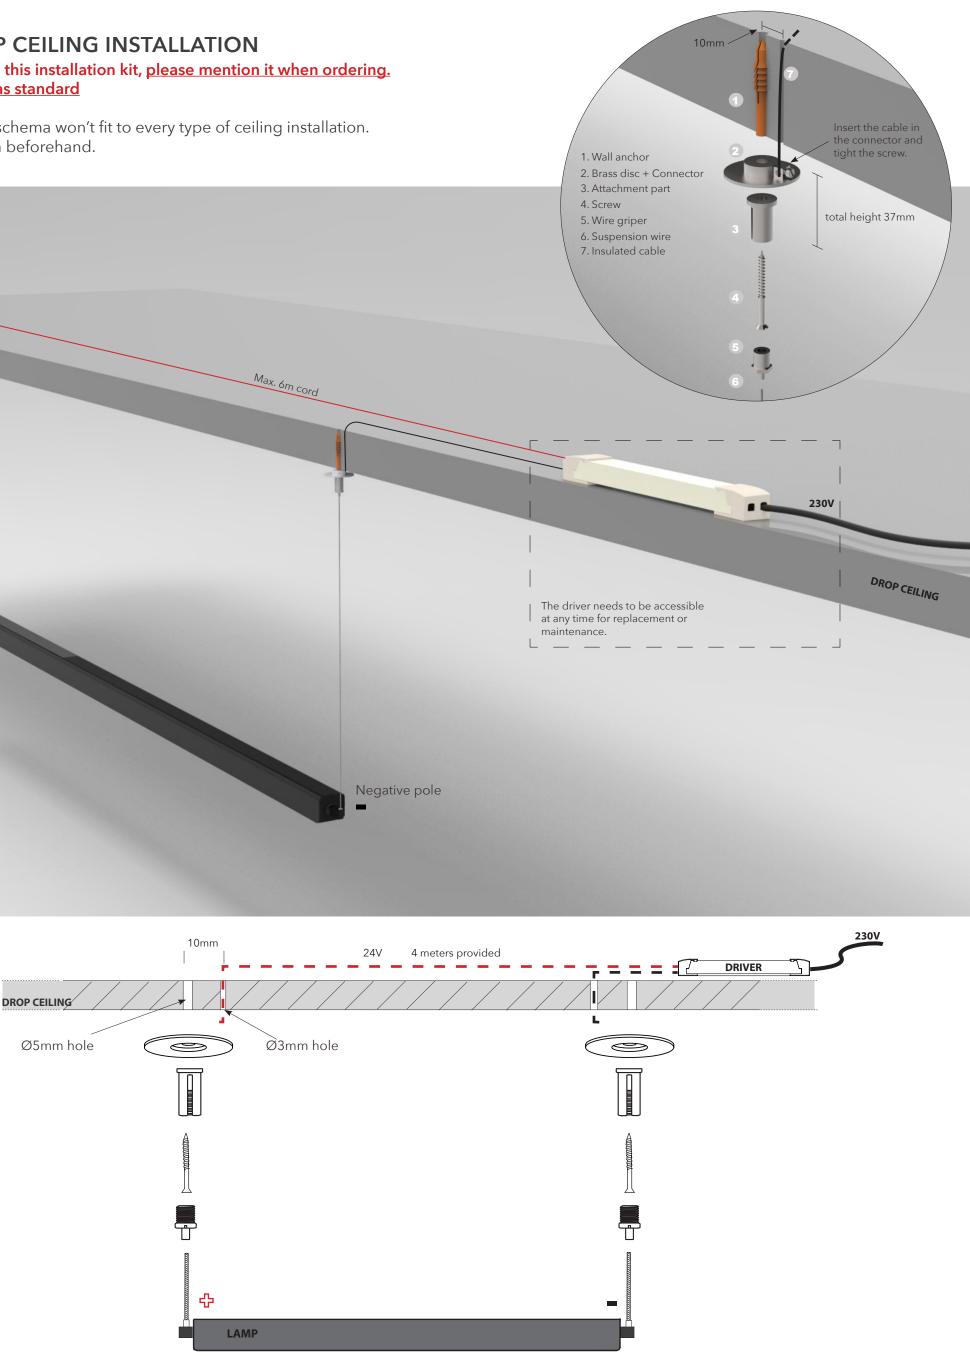

# ANOUR G MODEL CORDLESS

Installation manual: Drop ceiling option

This is not supplied as standard

Consult an electrician beforehand.

Please, read our instructions before installing and using the product.

## WIRING INSTALATION MANUAL

**Check your order first, as you cannot combine multiple solutions.** If you have any problems with the electrical installation, contact an electrician. Be sure to turn off the power before you start the installation. In some countries, all electrical installation must be carried out by professional electricians only. For further information, contact the relevant authorities.

Trailing edge dimming is not available.

We do not supply power cable from outlet to power supply.