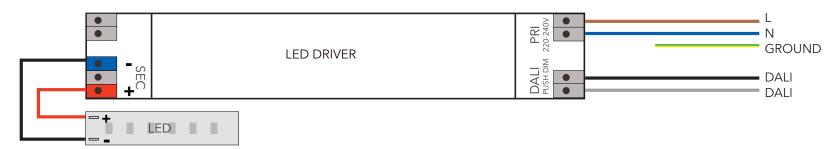

to minimize any adverse effect on human and environmental health. If you have any questions please contact Anour. contact@anour.dk (June 2019)

## X

PARTS: (INCLUDED IN THE PACKAGE)



200 cm

202 cm





## WIRING INSTALATION MANUAL

**Check your order first, as you cannot combine multiple solutions.** If you have any problems with the electrical installation, contact an electrician. Be sure to turn off the power before you start the installation. In some countries, all electrical installation must be carried out by professional electricians only. For further information, contact the relevant authorities.

Trailing edge dimming is not available.

We do not supply power cable from outlet to power supply.

## 1. DIAGRAM STANDARD WITH TOUCH DIMMER BUTTON ON THE LAMP



### 2. DIAGRAM DALI



## **3. DIAGRAM PUSH DIM**



### 4. DIAGRAM 1-10V



Tel: +4533607070 - Mail: contact@anour.dk - www.anour.dk October 2021