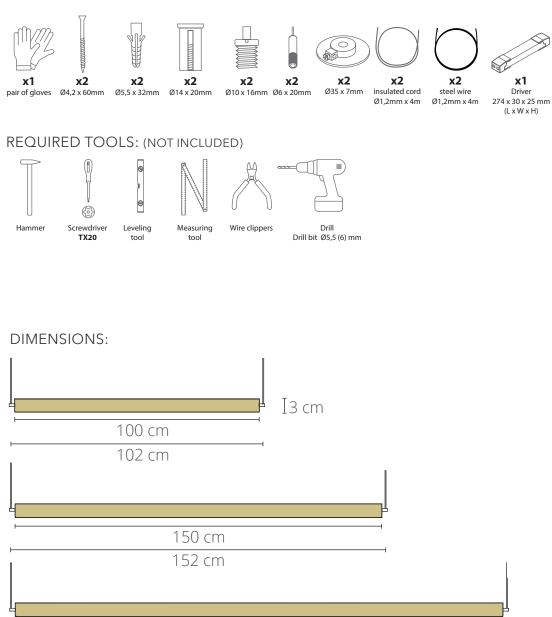

er parts are not damaged. In this case, the product must not be used. Save these instructions for future use.

We use LED as a light source for our products. For replacement of LED contact Anour. The product should not be dismantled as it may get damaged. The product should not come into direct contact with water.

Our products are marked with the symbol of the crossed out wheelie bin. That means that the product should not be disposed of with other household waste. Our products must be recycled in accordance with local environmental regulations for the disposal of waste. In complying with this you will help to minimize any adverse effect on human and environmental health. If you have any questions please contact Anour. contact@anour.dk (June 2019)

## X

PARTS: (INCLUDED IN THE PACKAGE)



200 cm

202 cm





## WIRING INSTALATION MANUAL

**Check your order first, as you cannot combine multiple solutions.** If you have any problems with the electrical installation, contact an electrician. Be sure to turn off the power before you start the installation. In some countries, all electrical installation must be carried out by professional electricians only. For further information, contact the relevant authorities.

Trailing edge dimming is not available.

We do not supply power cable from outlet to power supply.

## 1. DIAGRAM STANDARD WITH TOUCH DIMMER BUTTON ON THE LAMP



### 2. DIAGRAM DALI



## **3. DIAGRAM PUSH DIM**



### 4. DIAGRAM 1-10V



Tel: +4533607070 - Mail: contact@anour.dk - www.anour.dk October 2021