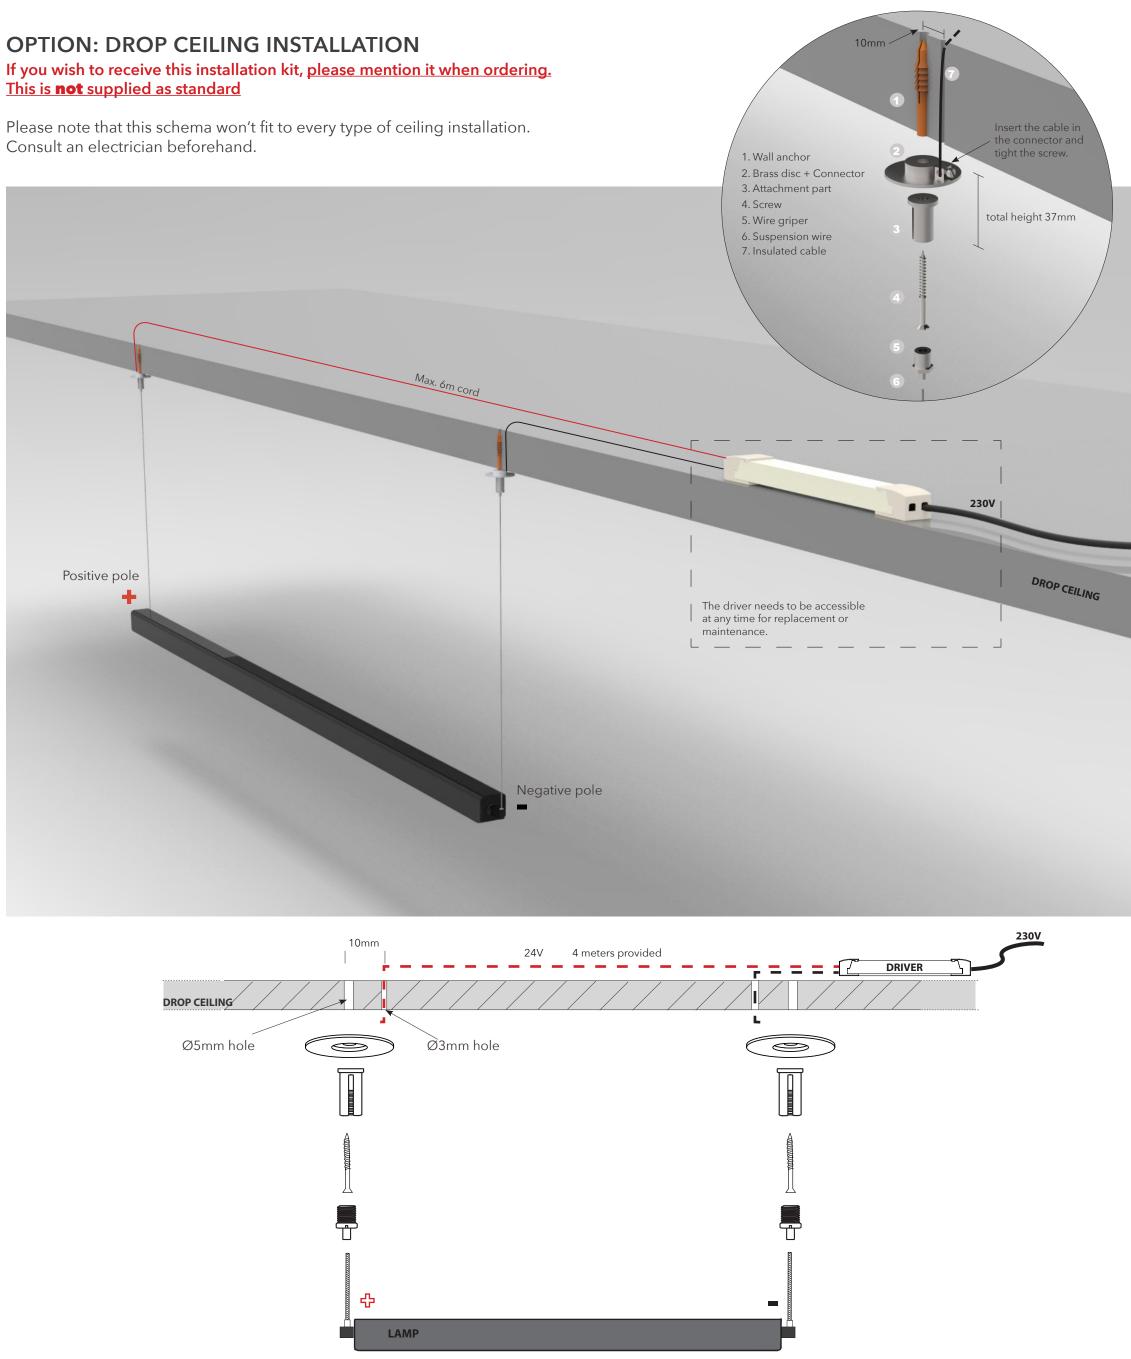

# ANOUR G MODEL CORDLESS

Installation manual: Drop ceiling option

This is not supplied as standard

Consult an electrician beforehand.

Please, read our instructions before installing and using the product.

## WIRING INSTALATION MANUAL

**Check your order first, as you cannot combine multiple solutions.** If you have any problems with the electrical installation, contact an electrician. Be sure to turn off the power before you start the installation. In some countries, all electrical installation must be carried out by professional electricians only. For further information, contact the relevant authorities.

Trailing edge dimming is not available.

We do not supply power cable from outlet to power supply.