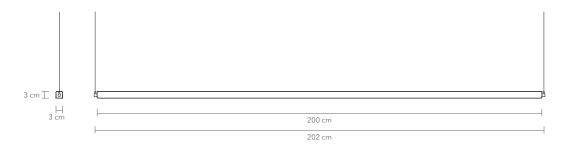

# G-MODEL 200 cm

PRODUCT: G-MODEL, 200 cm

**LEAD TIME:** 8-10 weeks

**WEIGHT:** 3,5 kg (approximate value)

PACKAGE WEIGHT: 7 kg (approximate value)

SUSPENSION: 8m length, drop ceiling available on request

**DIMMER:** No dimming for standard lamp (only on/off)