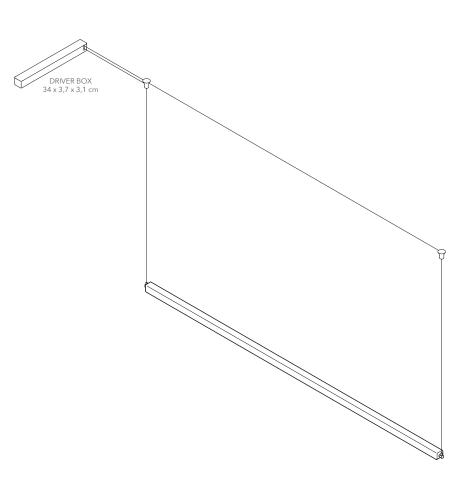

# G-MODEL 150 cm

DRIVER BOX

PRODUCT: G-MODEL, 150 cm

**LEAD TIME:** 8-10 weeks

**WEIGHT:** 2,8 kg (approximate value)

PACKAGE WEIGHT: 6 kg (approximate value)

SUSPENSION: 8m length, drop ceiling available on request