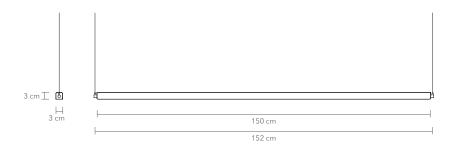

# G-MODEL 150 cm

DRIVER BOX

PRODUCT: G-MODEL, 150 cm

**LEAD TIME:** 8-10 weeks

**WEIGHT:** 2,8 kg (approximate value)

PACKAGE WEIGHT: 6 kg (approximate value)

SUSPENSION: 8m length, drop ceiling available on request

**DIMMER:** No dimming for standard lamp (only on/off)

Triac / Dali / Casambi / 1-10V / PUSH DIM available on request

**CERTIFICATION:** CE (230V)

**MATERIAL:** Aluminium

For more technical information, please see the installation manual.