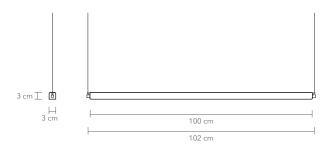

# G-MODEL 100 cm

PRODUCT: G-MODEL, 100 cm

**LEAD TIME:** 8-10 weeks

**WEIGHT:** 2 kg (approximate value)

PACKAGE WEIGHT: 4,5 kg (approximate value)

SUSPENSION: 8m length, drop ceiling available on request

**DIMMER:** No dimming for standard lamp (only on/off)