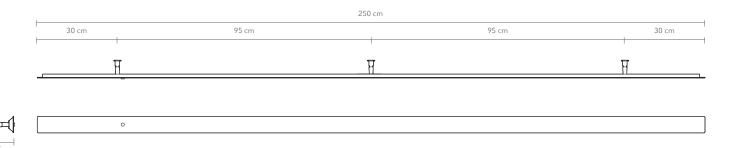

PRODUCT: DIVAR, 250 cm

LEAD TIME: 8-10 weeks

**WEIGHT:** 5,2 kg (approximate value)

PACKAGE WEIGHT: 7,1 kg (approximate value)

CORD: 2,4 m black cord + driver plug as standard

**DIMMER:** Touch dimmer on the lamp as standard