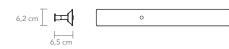

DIVAR 50 cm

**PRODUCT:** DIVAR, 50 cm

**LEAD TIME:** 8-10 weeks

**WEIGHT:** 3,7 kg (approximate value)

PACKAGE WEIGHT: 2,0 kg (approximate value)

CORD: 2,4 m black cord + driver plug as standard

**DIMMER:** Touch dimmer on the lamp as standard