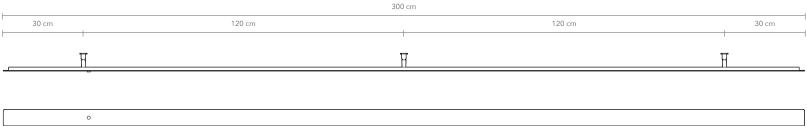

DIVAR 300 cm

PRODUCT: DIVAR, 300 cm

LEAD TIME: 8-10 weeks

**WEIGHT:** 6,2 kg (approximate value)

PACKAGE WEIGHT: 8,6 kg (approximate value)

CORD: 2,4 m black cord + driver plug as standard

**DIMMER:** Touch dimmer on the lamp as standard