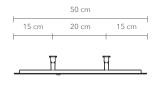

DIVAR 50 cm

**PRODUCT:** DIVAR, 50 cm

**LEAD TIME:** 8-10 weeks

**WEIGHT:** 3,7 kg (approximate value)

PACKAGE WEIGHT: 2,0 kg (approximate value)

CORD: 2,4 m black cord + driver plug as standard

**DIMMER:** Touch dimmer on the lamp as standard