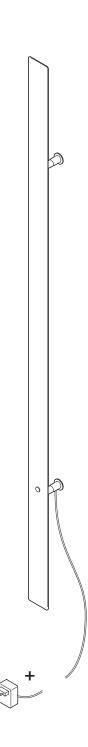

Steel rusted

Carrara marble

PRODUCT: DIVAR, 150 cm

LEAD TIME: 8-10 weeks

**WEIGHT:** 3,3 kg (approximate value)

PACKAGE WEIGHT: 4,4 kg (approximate value)

CORD: 2,4 m black cord + driver plug as standard

**DIMMER:** Touch dimmer on the lamp as standard

Triac / Dali / Casambi / 1-10V / PUSH DIM available on request (without the button on the lamp)

**CERTIFICATION:** CE (230V)

MATERIAL: Steel, Stainless steel, Corten steel, Brass, Copper, Marble

For more technical information, please see the installation manual.

# **TECHNICAL DETAILS:**

240V / 120V (available with Switchex)

Illumination

LED

Wattage: 30 W Light output: 2050 lm

Color temperature: 2700 K, 3000 K, 4000 K

CRI: 93+

LED life hours: 50,000