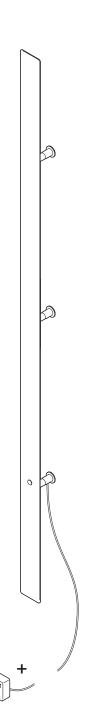

PRODUCT: DIVAR, 250 cm

LEAD TIME: 8-10 weeks

**WEIGHT:** 5,2 kg (approximate value)

PACKAGE WEIGHT: 7,1 kg (approximate value)

CORD: 2,4 m black cord + driver plug as standard

**DIMMER:** Touch dimmer on the lamp as standard