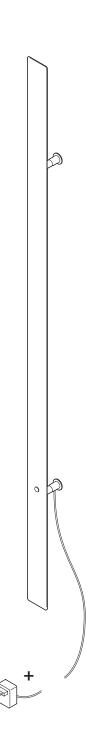

Steel rusted

Carrara marble

PRODUCT: DIVAR, 150 cm

LEAD TIME: 8-10 weeks

**WEIGHT:** 3,3 kg (approximate value)

PACKAGE WEIGHT: 4,4 kg (approximate value)

CORD: 2,4 m black cord + driver plug as standard

**DIMMER:** Touch dimmer on the lamp as standard

Triac / Dali / Casambi / 1-10V / PUSH DIM available on request (without the button on the lamp)

**CERTIFICATION:** CE (230V)

MATERIAL: Steel, Stainless steel, Corten steel, Brass, Copper, Marble

For more technical information, please see the installation manual.