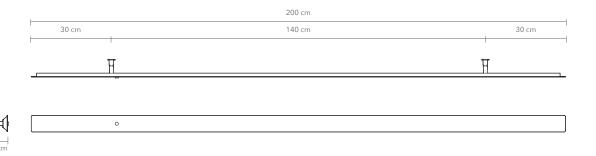

Steel dark opal chrome

Steel rusted

Carrara marble

PRODUCT: DIVAR, 200 cm

LEAD TIME: 8-10 weeks

**WEIGHT:** 4,2 kg (approximate value)

PACKAGE WEIGHT: 5,7 kg (approximate value)

CORD: 2,4 m black cord + driver plug as standard

**DIMMER:** Touch dimmer on the lamp as standard

Triac / Dali / Casambi / 1-10V / PUSH DIM available on request (without the button on the lamp)

**CERTIFICATION:** CE (230V)

MATERIAL: Steel, Stainless steel, Corten steel, Brass, Copper, Marble

For more technical information, please see the installation manual.