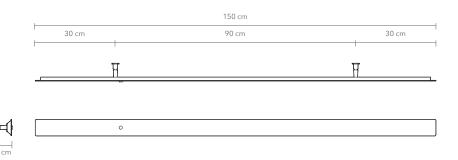

Steel rusted

Carrara marble

PRODUCT: DIVAR, 150 cm

LEAD TIME: 8-10 weeks

**WEIGHT:** 3,3 kg (approximate value)

PACKAGE WEIGHT: 4,4 kg (approximate value)

CORD: 2,4 m black cord + driver plug as standard

**DIMMER:** Touch dimmer on the lamp as standard

Triac / Dali / Casambi / 1-10V / PUSH DIM available on request (without the button on the lamp)

**CERTIFICATION:** CE (230V)

MATERIAL: Steel, Stainless steel, Corten steel, Brass, Copper, Marble

For more technical information, please see the installation manual.

# **TECHNICAL DETAILS:**

240V / 120V (available with Switchex)

Illumination

LED

Wattage: 30 W Light output: 2050 lm

Color temperature: 2700 K, 3000 K, 4000 K

CRI: 93+

LED life hours: 50,000