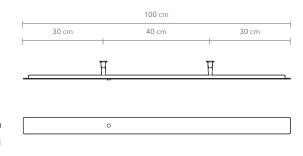

Steel dark opal chrome

Steel rusted

PRODUCT: DIVAR, 100 cm

LEAD TIME: 8-10 weeks

**WEIGHT:** 2,2 kg (approximate value)

PACKAGE WEIGHT: 3,1 kg (approximate value)

d

**DIMMER:** Touch dimmer on the lamp as standard