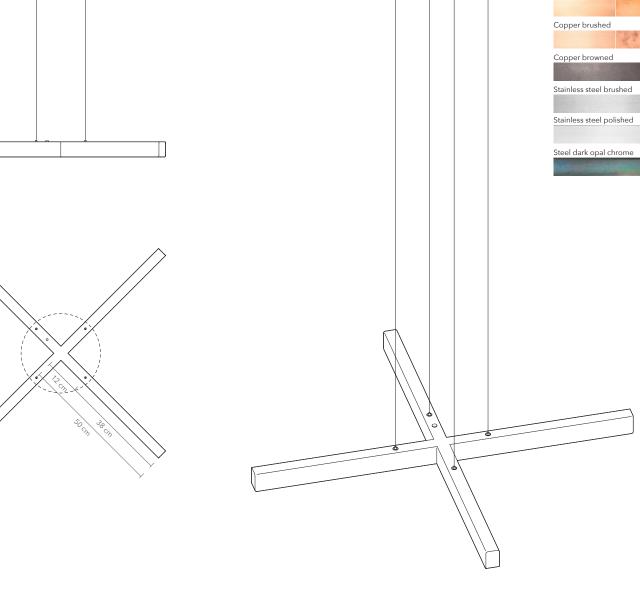

Brass polished

Brass brushed

Brass browned

Copper polished

X-MODEL

3 cm ∑

**PRODUCT: X-MODEL** 

**LEAD TIME:** 8-10 weeks

ROSETTE SIZE Ø27,5 cm x 3 cm