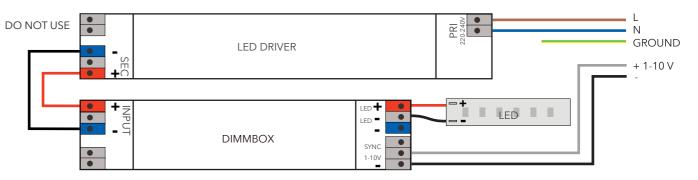

blems with the electrical installation, contact an electrician. Be sure to turn off the power before you start the installation. In some countries, all electrical installation must be carried out by professional electricians only. For further information, contact the relevant authorities

Trailing edge dimming is not available.

We do not supply power cable from outlet to power supply.

#### 1. DIAGRAM STANDARD WITH TOUCH DIMMER BUTTON ON THE LAMP



#### 2. DIAGRAM DALI



#### 3. DIAGRAM PUSH DIM



## 4. DIAGRAM 1-10V



# **LUMINARY LENGHT 2,55 - 3,0 METER**

#### 5. DIAGRAM STANDARD WITH TOUCH DIMMER BUTTON ON THE LAMP, 2,55m - 3,0m LUMINARY



#### 6. DIAGRAM DALI, 2,55m - 3,0m LUMINARY



#### 7. DIAGRAM PUSH DIM, 2,55m - 3,0m LUMINARY



## 8. DIAGRAM 1-10v, 2,55m - 3,0m LUMINARY