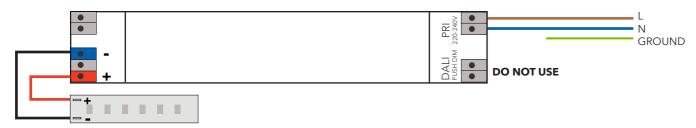

n brightness



204 cm

300 cm

## DRIVER BOX POSITION OPTIONS: (TOP VIEW DIAGRAM)



## PARTS: (INCLUDED IN THE PACKAGE)











Drill bit Ø5,5 (6) mm







## REQUIRED TOOLS: (NOT INCLUDED)

Ø 5.5 x 32mm









# **LUMINARY LENGTH UP TO 2,5 METER**

## Check your order first, as you cannot combine multiple solutions.

If you have any problems with the electrical installation, contact an electrician. Be sure to turn off the power before you start the installation. In some countries, all electrical installation must be carried out by professional electricians only. For further information, contact the relevant authorities

Trailing edge dimming is not available.

We do not supply power cable from outlet to power supply.

#### 1. DIAGRAM STANDARD WITH TOUCH DIMMER BUTTON ON THE LAMP



#### 2. DIAGRAM DALI



#### 3. DIAGRAM PUSH DIM



## 4. DIAGRAM 1-10V



# **LUMINARY LENGHT 2,55 - 3,0 METER**

#### 5. DIAGRAM STANDARD WITH TOUCH DIMMER BUTTON ON THE LAMP, 2,55m - 3,0m LUMINARY



#### 6. DIAGRAM DALI, 2,55m - 3,0m LUMINARY



#### 7. DIAGRAM PUSH DIM, 2,55m - 3,0m LUMINARY



## 8. DIAGRAM 1-10v, 2,55m - 3,0m LUMINARY



# **ANOUR**

## I-MODEL CORDLESS DROP CEILING

### Installation manual

Please, read our instructions before installing and using the product. If you have any problems with the electrical installation, contact an electrician. Be sure to turn off the power before you start the installation. In some countries, all electrical installation must be carried out by professional electricians only. For further information, contact the relevant authorities.