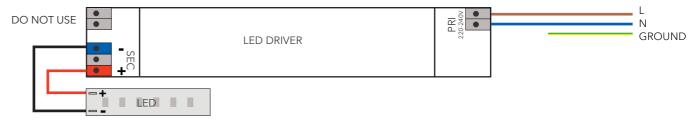

**

TX20







# **LUMINARY LENGTH UP TO 2,5 METER**

## Check your order first, as you cannot combine multiple solutions.

If you have any problems with the electrical installation, contact an electrician. Be sure to turn off the power before you start the installation. In some countries, all electrical installation must be carried out by professional electricians only. For further information, contact the relevant authorities

Trailing edge dimming is not available.

We do not supply power cable from outlet to power supply.

#### 1. DIAGRAM STANDARD WITH TOUCH DIMMER BUTTON ON THE LAMP



#### 2. DIAGRAM DALI



#### 3. DIAGRAM PUSH DIM



## 4. DIAGRAM 1-10V



# **LUMINARY LENGHT 2,55 - 3,0 METER**

#### 5. DIAGRAM STANDARD WITH TOUCH DIMMER BUTTON ON THE LAMP, 2,55m - 3,0m LUMINARY



#### 6. DIAGRAM DALI, 2,55m - 3,0m LUMINARY



#### 7. DIAGRAM PUSH DIM, 2,55m - 3,0m LUMINARY



## 8. DIAGRAM 1-10v, 2,55m - 3,0m LUMINARY