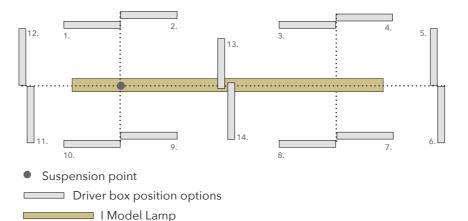

ble to the (PRI) griper and, cut the excess terminals on the primary wire, as shown.

We recommend to hang the light with a distance of +/- 60cm above a dinning We do not supply power table. For kitchen table tops, we recommend +/- 70 - 80cm.



side of the power supply and then, fasten the screw of the safety cap.

cable from outlet to power supply.

Should be performed according to safety regulations.



9. Cut out one input for the primary power cable (3 options shown) in the white plastic lid and then attach the lid to the power supply (magnetic closure).



10. On / Off / Dimming.

- Quick tap on the button on the lamp = On/Off.
- Hold finger on the button = brighten or dim.
- Double tap: for max or min brightness



204 cm

300 cm

## DRIVER BOX POSITION OPTIONS: (TOP VIEW DIAGRAM)



## PARTS: (INCLUDED IN THE PACKAGE)











Drill bit Ø5,5 (6) mm







## REQUIRED TOOLS: (NOT INCLUDED)

Ø 5.5 x 32mm









# **LUMINARY LENGTH UP TO 2,5 METER**

## Check your order first, as you cannot combine multiple solutions.

If you have any problems with the electrical installation, contact an electrician. Be sure to turn off the power before you start the installation. In some countries, all electrical installation must be carried out by professional electricians only. For further information, contact the relevant authorities

Trailing edge dimming is not available.

We do not supply power cable from outlet to power supply.

#### 1. DIAGRAM STANDARD WITH TOUCH DIMMER BUTTON ON THE LAMP



#### 2. DIAGRAM DALI



#### 3. DIAGRAM PUSH DIM



## 4. DIAGRAM 1-10V



# **LUM