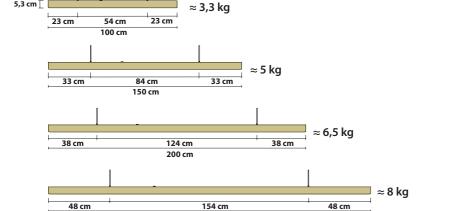

If you have any questions please contact Anour. contact@anour.dk (2022)

1. Measure distance between the suspension points. See below.

**DIMENSIONS** 

48 cm

the plastic ceiling components.

3. Position the driver box (see diagram below), drill holes and fasten it.

<sup>—</sup> ≈10 kg

48 cm

the nipples and tightly fasten the wires to the lamp.

♠ The negative pole is the suspension point closest to the logo.

2

**5.** Insert the steel wires in the 2 plastic ceiling components. Assure that the wires are aligned.