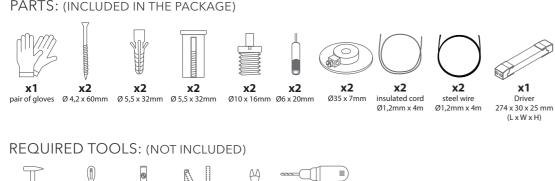

## PARTS: (INCLUDED IN THE PACKAGE)

Drill bit Ø5,5 (6) mm

## REQUIRED TOOLS: (NOT INCLUDED)

Ø 5.5 x 32mm