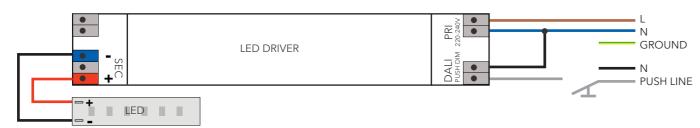

ON OPTIONS: (TOP VIEW DIAGRAM)



## PARTS: (INCLUDED IN THE PACKAGE)











Drill bit Ø5,5 (6) mm







## REQUIRED TOOLS: (NOT INCLUDED)

Ø 5.5 x 32mm









# **LUMINARY LENGTH UP TO 2,5 METER**

## Check your order first, as you cannot combine multiple solutions.

If you have any problems with the electrical installation, contact an electrician. Be sure to turn off the power before you start the installation. In some countries, all electrical installation must be carried out by professional electricians only. For further information, contact the relevant authorities

Trailing edge dimming is not available.

We do not supply power cable from outlet to power supply.

#### 1. DIAGRAM STANDARD WITH TOUCH DIMMER BUTTON ON THE LAMP



#### 2. DIAGRAM DALI



#### 3. DIAGRAM PUSH DIM



## 4. DIAGRAM 1-10V



# **LUMINARY LENGHT 2,55 - 3,0 METER**

#### 5. DIAGRAM STANDARD WITH TOUCH DIMMER BUTTON ON THE LAMP, 2,55m - 3,0m LUMINARY



#### 6. DIAGRAM DALI, 2,55m - 3,0m LUMINARY



#### 7. DIAGRAM PUSH DIM, 2,55m - 3,0m LUMINARY



## 8. DIAGRAM 1-10v, 2,55m - 3,0m LUMINARY



# **ANOUR**

## I-MODEL CORDLESS DROP CEILING

### Installation manual

Please, read our instructions before installing and using the product. If you have any problems with the electrical installation, contact an electrician. Be sure to turn off the power before you start the installation. In some countries, all electrical installation must be carried out by professional electricians only. For further information, contact the relevant authorities.

Our products are for indoor use only. Check on a r