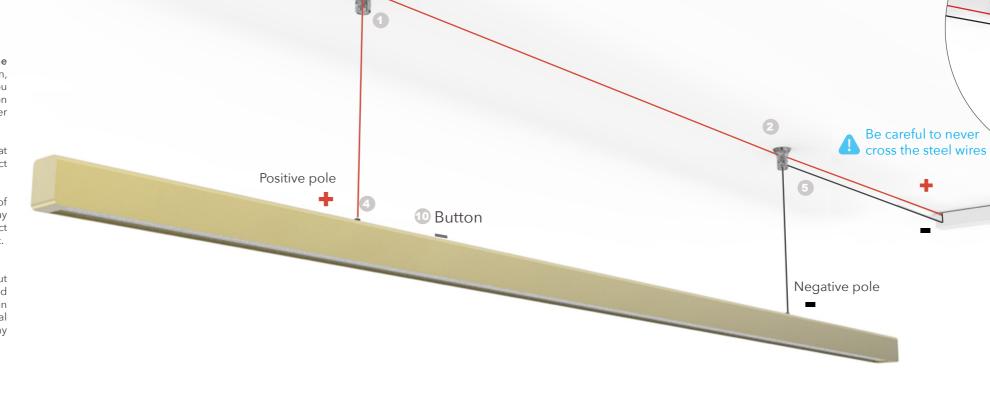

If you have any questions please contact Anour. contact@anour.dk (2022)

1. Measure distance between the suspension points. See below.

**DIMENSIONS** 

48 cm

the plastic ceiling components.

3. Position the driver box (see diagram below), drill holes and fasten it.

<sup>—</sup> ≈10 kg

48 cm

the nipples and tightly fasten the wires to the lamp.

♠ The negative pole is the suspension point closest to the logo.

2

**5.** Insert the steel wires in the 2 plastic ceiling components. Assure that the wires are aligned.

▲ Be careful to never cross the steel wires.

..... Wire

6. Insert the + wire in the + terminal and the wire in the - terminal.

You can change the position of the poles by repositioning the wire gripers. **5** 

10. On / Off / Dimming.

- Quick tap on the button on the lamp = On/Off.
- Hold finger on the button = brighten or dim.
- Double tap: for max or min brightness

204 cm

300 cm