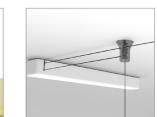

If you have any questions please contact Anour. contact@anour.dk (2022)

1. Measure distance between the suspension points. See below.

**DIMENSIONS** 

48 cm

the plastic ceiling components.

3. Position the driver box (see diagram below), drill holes and fasten it.

<sup>—</sup> ≈10 kg

48 cm

the nipples and tightly fasten the wires to the lamp.

♠ The negative pole is the suspension point closest to the logo.

2

**5.** Insert the steel wires in the 2 plastic ceiling components. Assure that the wires are aligned.

▲ Be careful to never cross the steel wires.

..... Wire

6. Insert the + wire in the + terminal and the wire in the - terminal.

You can change the position of the poles by repositioning the wire gripers. **5** 