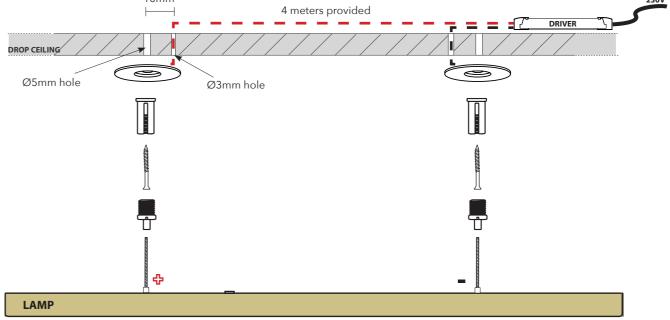

If you have any questions please contact Anour. contact@anour.dk (2022)

1. Measure distance between the suspension points. See below.

**DIMENSIONS** 

48 cm

the plastic ceiling components.

3. Position the driver box (see diagram below), drill holes and fasten it.

<sup>—</sup> ≈10 kg

48 cm

the nipples and tightly fasten the wires to the lamp.

♠ The negative pole is the suspension point closest to the logo.

2

**5.** Insert the steel wires in the 2 plastic ceiling components. Assure that the wires are aligned.

▲ Be careful to never cross the steel wires.

..... Wire

6. Insert the + wire in the + terminal and the wire in the - terminal.

You can change the position of the poles by repositioning the wire gripers. **5** 

7. Adjust the height of the 8. Connect the power lamp by pressing the wire cable to the (PRI) griper and, cut the excess terminals on the primary wire, as shown.

We recommend to hang the light with a distance of +/- 60cm above a dinning We do not supply power table. For kitchen table tops, we recommend +/- 70 - 80cm.

side of the power supply and then, fasten the screw of the safety cap.

cable from outlet to power supply.

Should be performed according to safety regulations.

9. Cut out one input for the primary power cable (3 options shown) in the white plastic lid and then attach the lid to the power supply (magnetic closure).