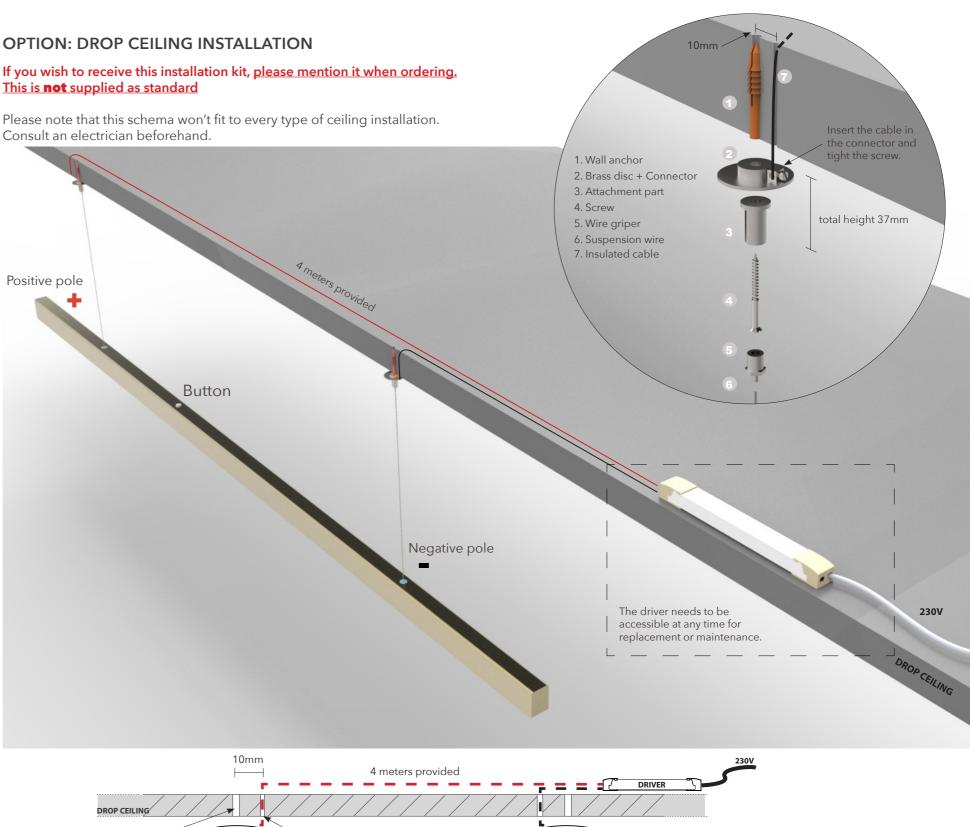

If you have any questions please contact Anour. contact@anour.dk (2022)

1. Measure distance between the suspension points. See below.

**DIMENSIONS** 

48 cm

the plastic ceiling components.

3. Position the driver box (see diagram below), drill holes and fasten it.

<sup>—</sup> ≈10 kg

48 cm

the nipples and tightly fasten the wires to the lamp.

♠ The negative pole is the suspension point closest to the logo.

2

**5.** Insert the steel wires in the 2 plastic ceiling components. Assure that the wires are aligned.

▲ Be careful to never cross the steel wires.

..... Wire

6. Insert the + wire in the + terminal and the wire in the - terminal.

You can change the position of the poles by repositioning the wire gripers. **5** 

7. Adjust the height of the 8. Connect the power lamp by pressing the wire cable to the (PRI) griper and, cut the excess terminals on the primary wire, as shown.

We recommend to hang the light with a distance of +/- 60cm above a dinning We do not supply power table. For kitchen table tops, we recommend +/- 70 - 80cm.

side of the power supply and then, fasten the screw of the safety cap.

cable from outlet to power supply.

Should be performed according to safety regulations.

9. Cut out one input for the primary power cable (3 options shown) in the white plastic lid and then attach the lid to the power supply (magnetic closure).