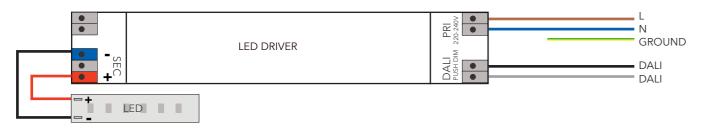

man and environmental health. If you have any questions please contact Anour. contact@anour.dk (2022

## PARTS: (INCLUDED IN THE PACKAGE)



Drill bit Ø5,5 (6) mm

## **DIMENSIONS**

TX20







# **LUMINARY LENGTH UP TO 2,5 METER**

## Check your order first, as you cannot combine multiple solutions.

If you have any problems with the electrical installation, contact an electrician. Be sure to turn off the power before you start the installation. In some countries, all electrical installation must be carried out by professional electricians only. For further information, contact the relevant authorities

Trailing edge dimming is not available.

We do not supply power cable from outlet to power supply.

#### 1. DIAGRAM STANDARD WITH TOUCH DIMMER BUTTON ON THE LAMP



#### 2. DIAGRAM DALI



#### 3. DIAGRAM PUSH DIM



## 4. DIAGRAM 1-10V



# **LUMINARY LENGHT 2,55 - 3,0 METER**

#### 5. DIAGRAM STANDARD WITH TOUCH DIMMER BUTTON ON THE LAMP, 2,55m - 3,0m LUMINARY



#### 6. DIAGRAM DALI, 2,55m - 3,0m LUMINARY



#### 7. DIAGRAM PUSH DIM, 2,55m - 3,0m LUMINARY



## 8. DIAGRAM 1-10v, 2,55m - 3,0m LUMINARY