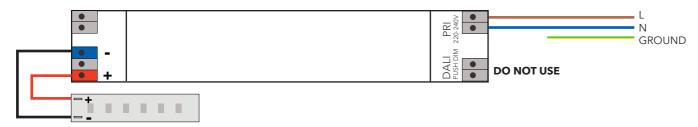

any adverse effect on human and environmental health. If you have any questions please contact Anour. contact@anour.dk (2022

## PARTS: (INCLUDED IN THE PACKAGE)



Drill bit Ø5,5 (6) mm

## **DIMENSIONS**

TX20







# **LUMINARY LENGTH UP TO 2,5 METER**

## Check your order first, as you cannot combine multiple solutions.

If you have any problems with the electrical installation, contact an electrician. Be sure to turn off the power before you start the installation. In some countries, all electrical installation must be carried out by professional electricians only. For further information, contact the relevant authorities

Trailing edge dimming is not available.

We do not supply power cable from outlet to power supply.

#### 1. DIAGRAM STANDARD WITH TOUCH DIMMER BUTTON ON THE LAMP



#### 2. DIAGRAM DALI



#### 3. DIAGRAM PUSH DIM



## 4. DIAGRAM 1-10V



# **LUMINARY LENGHT 2,55 - 3,0 METER**

#### 5. DIAGRAM STANDARD WITH TOUCH DIMMER BUTTON ON THE LAMP, 2,55m - 3,0m LUMINARY



#### 6. DIAGRAM DALI, 2,55m - 3,0m LUMINARY



#### 7. DIAGRAM PUSH DIM, 2,55m - 3,0m LUMINARY



## 8. DIAGRAM 1-10v, 2,55m - 3,0m LUMINARY