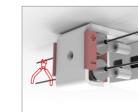

If you have any questions please contact Anour. contact@anour.dk (2022)

1. Measure distance between the suspension points. See below.

**DIMENSIONS** 

48 cm

the plastic ceiling components.

3. Position the driver box (see diagram below), drill holes and fasten it.