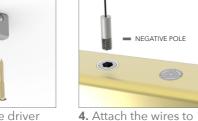

If you have any questions please contact Anour. contact@anour.dk (2022)

1. Measure distance between the suspension points. See below.

**DIMENSIONS** 

48 cm

the plastic ceiling components.

3. Position the driver box (see diagram below), drill holes and fasten it.

<sup>—</sup> ≈10 kg

48 cm

the nipples and tightly fasten the wires to the lamp.

♠ The negative pole is the suspension point closest to the logo.

2

**5.** Insert the steel wires in the 2 plastic ceiling components. Assure that the wires are aligned.