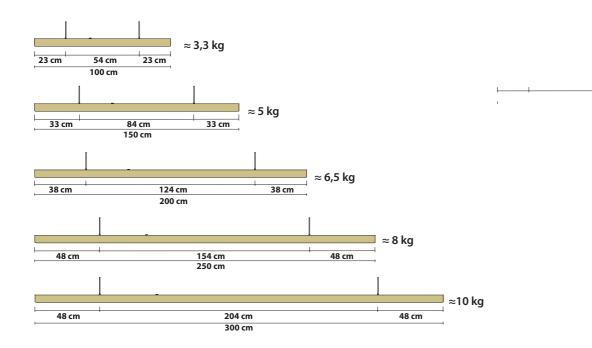

If you have any questions please contact Anour. contact@anour.dk (2022)

1. Measure distance between the suspension points. See below.

**DIMENSIONS** 

48 cm

the plastic ceiling components.

3. Position the driver box (see diagram below), drill holes and fasten it.

<sup>—</sup> ≈10 kg

48 cm

the nipples and tightly fasten the wires to the lamp.

♠ The negative pole is the suspension point closest to the logo.

2

**5.** Insert the steel wires in the 2 plastic ceiling components. Assure that the wires are aligned.

10. On / Off / Dimming.

- Quick tap on the button on the lamp = On/Off.
- Hold finger on the button = brighten or dim.
- Double tap: for max or min brightness

204 cm

300 cm