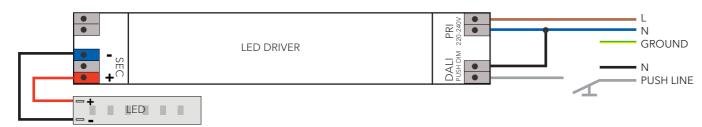

. If you have any questions please contact Anour. contact@anour.dk (2022

## PARTS: (INCLUDED IN THE PACKAGE)



Drill bit Ø5,5 (6) mm

## **DIMENSIONS**

TX20







# **LUMINARY LENGTH UP TO 2,5 METER**

## Check your order first, as you cannot combine multiple solutions.

If you have any problems with the electrical installation, contact an electrician. Be sure to turn off the power before you start the installation. In some countries, all electrical installation must be carried out by professional electricians only. For further information, contact the relevant authorities

Trailing edge dimming is not available.

We do not supply power cable from outlet to power supply.

#### 1. DIAGRAM STANDARD WITH TOUCH DIMMER BUTTON ON THE LAMP



#### 2. DIAGRAM DALI



#### 3. DIAGRAM PUSH DIM



## 4. DIAGRAM 1-10V



# **LUMINARY LENGHT 2,55 - 3,0 METER**

#### 5. DIAGRAM STANDARD WITH TOUCH DIMMER BUTTON ON THE LAMP, 2,55m - 3,0m LUMINARY



#### 6. DIAGRAM DALI, 2,55m - 3,0m LUMINARY



#### 7. DIAGRAM PUSH DIM, 2,55m - 3,0m LUMINARY



## 8. DIAGRAM 1-10v, 2,55m - 3,0m LUMINARY