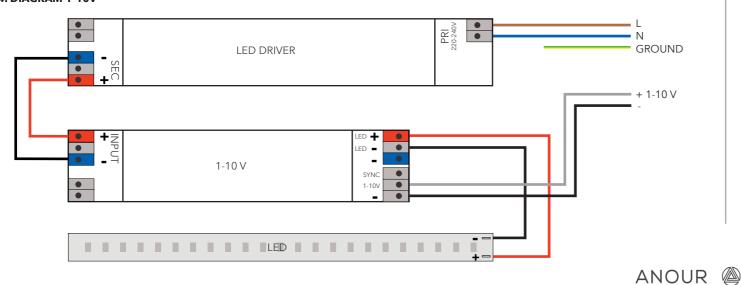

IAGRAM)



## PARTS: (INCLUDED IN THE PACKAGE)











Drill bit Ø5,5 (6) mm







## REQUIRED TOOLS: (NOT INCLUDED)

Ø 5.5 x 32mm









# **LUMINARY LENGTH UP TO 2,5 METER**

## Check your order first, as you cannot combine multiple solutions.

If you have any problems with the electrical installation, contact an electrician. Be sure to turn off the power before you start the installation. In some countries, all electrical installation must be carried out by professional electricians only. For further information, contact the relevant authorities

Trailing edge dimming is not available.

We do not supply power cable from outlet to power supply.

#### 1. DIAGRAM STANDARD WITH TOUCH DIMMER BUTTON ON THE LAMP



#### 2. DIAGRAM DALI



#### 3. DIAGRAM PUSH DIM



## 4. DIAGRAM 1-10V



# **LUMINARY LENGHT 2,55 - 3,0 METER**

#### 5. DIAGRAM STANDARD WITH TOUCH DIMMER BUTTON ON THE LAMP, 2,55m - 3,0m LUMINARY



#### 6. DIAGRAM DALI, 2,55m - 3,0m LUMINARY



#### 7. DIAGRAM PUSH DIM, 2,55m - 3,0m LUMINARY



## 8. DIAGRAM 1-10v, 2,55m - 3,0m LUMINARY



# **ANOUR**

## I-MODEL CORDLESS DROP CEILING

### Installation manual

Please, read our instructions before installing and using the product. If you have any problems with the electrical installation, contact an electrician. Be sure to turn off the power before you start the installation. In some countries, all electrical installation must be carried out by professional electricians only. For further information, contact the relevant authorities.

Our products are for indoor use only. Check on a regular basis that the c