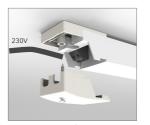

If you have any questions please contact Anour. contact@anour.dk (2022)

1. Measure distance between the suspension points. See below.

**DIMENSIONS** 

48 cm

the plastic ceiling components.

3. Position the driver box (see diagram below), drill holes and fasten it.

<sup>—</sup> ≈10 kg

48 cm

the nipples and tightly fasten the wires to the lamp.

♠ The negative pole is the suspension point closest to the logo.

2

**5.** Insert the steel wires in the 2 plastic ceiling components. Assure that the wires are aligned.