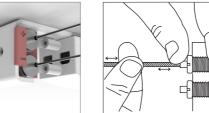

<sup>—</sup> ≈10 kg

48 cm

the nipples and tightly fasten the wires to the lamp.

♠ The negative pole is the suspension point closest to the logo.

2

**5.** Insert the steel wires in the 2 plastic ceiling components. Assure that the wires are aligned.

▲ Be careful to never cross the steel wires.

..... Wire

6. Insert the + wire in the + terminal and the wire in the - terminal.

You can change the position of the poles by repositioning the wire gripers. **5** 