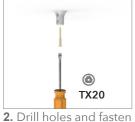

If you have any questions please contact Anour. contact@anour.dk (2022)

1. Measure distance between the suspension points. See below.

**DIMENSIONS** 

48 cm

the plastic ceiling components.

3. Position the driver box (see diagram below), drill holes and fasten it.

## **DIMENSIONS**

TX20