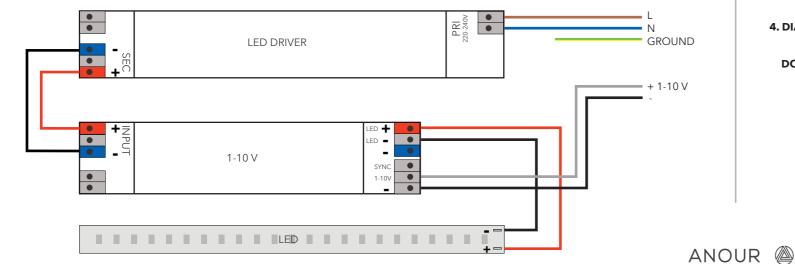

d installation, the angle of the ceiling inclination must be less than 5 degrees.

If the ceiling is sloped more than that, please order "Wiregripper for sloped ceilings".



# **AURA - LUMINARY LENGTH UP TO 2,5 METER**

# Check your order first, as you cannot combine multiple solutions.

If you have any problems with the electrical installation, contact an electrician. Be sure to turn off the power before you start the installation. In some countries, all electrical installation must be carried out by professional electricians only. For further information, contact the relevant authorities

We do not supply power cable from outlet to power supply.

For model Aura, we offer external dimming only.

# 1. DIAGRAM CASAMBI



#### 2. DIAGRAM DALI



# 3. DIAGRAM PUSH DIM



# 4. DIAGRAM 1-10V



# **AURA - LUMINARY LENGHT 2,55 - 3,0 METER**

# 1. DIAGRAM CASAMBI DO NOT USE LED DRIVER LED DRIVER ROUNIE

### 2. DIAGRAM DALI

LED I



## 3. DIAGRAM PUSH DIM



# 4. DIAGRAM 1-10v





# Check your order first, as you cannot combine multiple solutions.

If you have any problems with the electrical installation, contact an electrician. Be sure to turn off the power before you start the installation. In some countries, all electrical installation must be carried out by professional electricians only. For further information, contact the relevant authorities.

### **DIAGRAM TRIAC WITH EXTERNAL DIMMING**