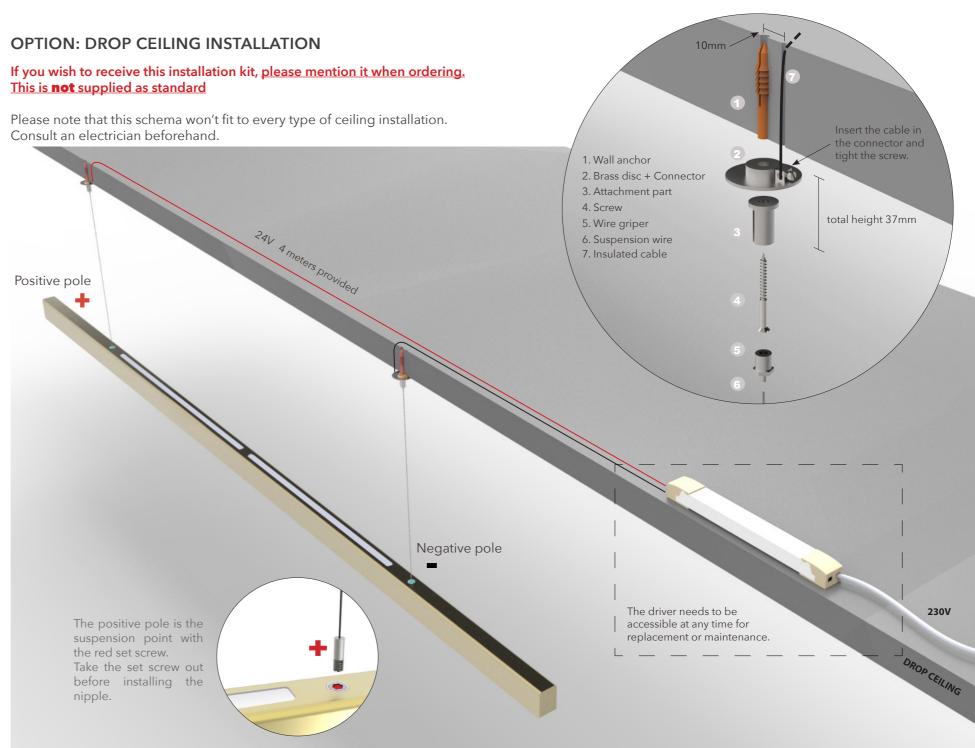

# **DIMENSIONS**

For sloped installation, the angle of the ceiling inclination must be less than 5 degrees.

If the ceiling is sloped more than that, please order "Wiregripper for sloped ceilings".