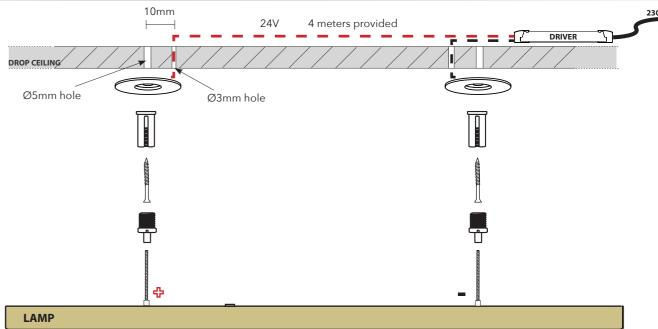

is to ensure the proper functionality of the lamp and driver longevity.

Our products are marked with the symbol of the crossed out wheelie bin. That means that the product should not be disposed of with other household waste. Our products must be recycled in accordance with local environmental regulations for the disposal of waste. In complying with this you will help to minimize any adverse effect on human and environmental health. If you have any questions please contact Anour. contact@anour.dk (February 2024)

# PARTS: (INCLUDED IN THE PACKAGE)



# REQUIRED TOOLS: (NOT INCLUDED)



# **DIMENSIONS**







For sloped installation, the angle of the ceiling inclination must be less than 5 degrees.

If the ceiling is sloped more than that, please order "Wiregripper for sloped ceilings".



# **AURA - LUMINARY LENGTH UP TO 2,5 METER**

# Check your order first, as you cannot combine multiple solutions.

If you have any problems with the electrical installation, contact an electrician. Be sure to turn off the power before you start the installation. In some countries, all electrical installation must be carried out by professional electricians only. For further information, contact the relevant authorities

We do not supply power cable from outlet to power supply.

For model Aura, we offer external dimming only.

# 1. DIAGRAM CASAMBI



#### 2. DIAGRAM DALI



# 3. DIAGRAM PUSH DIM



# 4. DIAGRAM 1-10V



# **AURA - LUMINARY LENGHT 2,55 - 3,0 METER**

# 1. DIAGRAM CASAMBI DO NOT USE LED DRIVER LED DRIVER ROUNIE

### 2. DIAGRAM DALI

LED I



## 3. DIAGRAM PUSH DIM



# 4. D