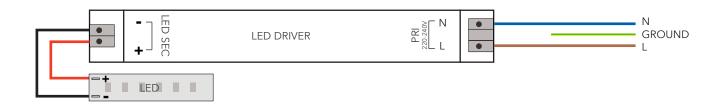

power cable from outlet to power supply.

For model Aura, we offer external dimming only.

# 1. DIAGRAM CASAMBI



#### 2. DIAGRAM DALI



# 3. DIAGRAM PUSH DIM



# 4. DIAGRAM 1-10V



# **AURA - LUMINARY LENGHT 2,55 - 3,0 METER**

# 1. DIAGRAM CASAMBI DO NOT USE LED DRIVER LED DRIVER ROUNIE

### 2. DIAGRAM DALI

LED I



## 3. DIAGRAM PUSH DIM



# 4. DIAGRAM 1-10v





# Check your order first, as you cannot combine multiple solutions.

If you have any problems with the electrical installation, contact an electrician. Be sure to turn off the power before you start the installation. In some countries, all electrical installation must be carried out by professional electricians only. For further information, contact the relevant authorities.

### **DIAGRAM TRIAC WITH EXTERNAL DIMMING**