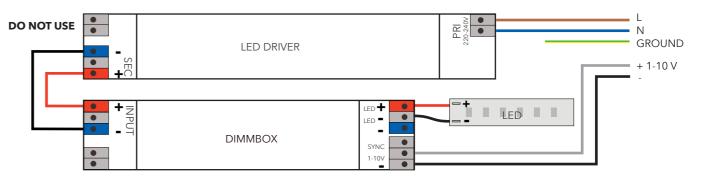

UMINARY LENGTH UP TO 2,5 METER**

# Check your order first, as you cannot combine multiple solutions.

If you have any problems with the electrical installation, contact an electrician. Be sure to turn off the power before you start the installation. In some countries, all electrical installation must be carried out by professional electricians only. For further information, contact the relevant authorities

We do not supply power cable from outlet to power supply.

For model Aura, we offer external dimming only.

# 1. DIAGRAM CASAMBI



#### 2. DIAGRAM DALI



# 3. DIAGRAM PUSH DIM



# 4. DIAGRAM 1-10V



# **AURA - LUMINARY LENGHT 2,55 - 3,0 METER**

# 1. DIAGRAM CASAMBI DO NOT USE LED DRIVER LED DRIVER ROUNIE

### 2. DIAGRAM DALI

LED I



## 3. DIAGRAM PUSH DIM



# 4. DIAGRAM 1-10v





# Check your order first, as you cannot combine multiple solutions.

If you have any problems with the electrical installation, contact an electrician. Be sure to turn off the power before you start the installation. In some countries, all electrical installation must be carried out by professional electricians only. For further information, contact the relevant authorities.

### **DIAGRAM TRIAC WITH EXTERNAL DIMMING**