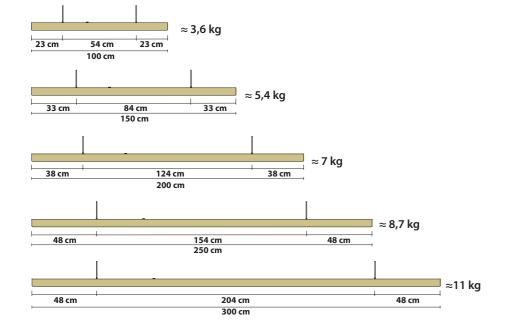

# **DIMENSIONS**

For sloped installation, the angle of the ceiling inclination must be less than 5 degrees.

If the ceiling is sloped more than that, please order "Wiregripper for sloped ceilings".

# **AURA - LUMINARY LENGTH UP TO 2,5 METER**