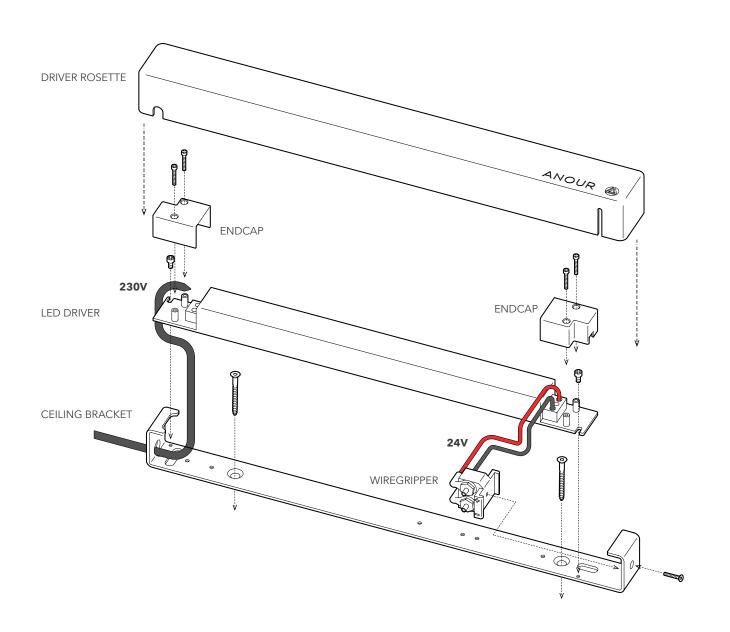

# PARTS: (INCLUDED IN THE PACKAGE)

# **DIMENSIONS**

For sloped installation, the angle of the ceiling inclination must be less than 5 degrees.

If the ceiling is sloped more than that, please order "Wiregripper for sloped ceilings".