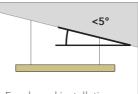

# **DIMENSIONS**

For sloped installation, the angle of the ceiling inclination must be less than 5 degrees.

If the ceiling is sloped more than that, please order "Wiregripper for sloped ceilings".