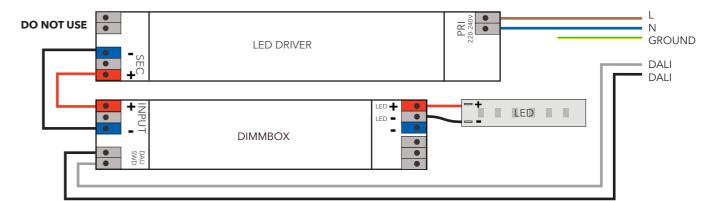

iregripper for sloped ceilings".



# **AURA - LUMINARY LENGTH UP TO 2,5 METER**

# Check your order first, as you cannot combine multiple solutions.

If you have any problems with the electrical installation, contact an electrician. Be sure to turn off the power before you start the installation. In some countries, all electrical installation must be carried out by professional electricians only. For further information, contact the relevant authorities

We do not supply power cable from outlet to power supply.

For model Aura, we offer external dimming only.

# 1. DIAGRAM CASAMBI



#### 2. DIAGRAM DALI



# 3. DIAGRAM PUSH DIM



# 4. DIAGRAM 1-10V



# **AURA - LUMINARY LENGHT 2,55 - 3,0 METER**

# 1. DIAGRAM CASAMBI DO NOT USE LED DRIVER LED DRIVER ROUNIE

### 2. DIAGRAM DALI

LED I



## 3. DIAGRAM PUSH DIM



# 4. DIAGRAM 1-10v





# Check your order first, as you cannot combine multiple solutions.

If you have any problems with the electrical installation, contact an electrician. Be sure to turn off the power before you start the installation. In some countries, all electrical installation must be carried out by professional electricians only. For further information, contact the relevant authorities.

### **DIAGRAM TRIAC WITH EXTERNAL DIMMING**