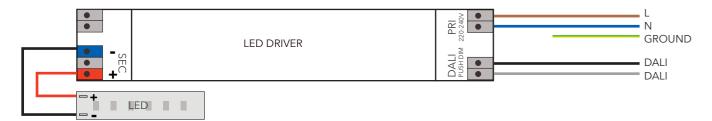

INCLUDED)



# **DIMENSIONS**







For sloped installation, the angle of the ceiling inclination must be less than 5 degrees.

If the ceiling is sloped more than that, please order "Wiregripper for sloped ceilings".



# **AURA - LUMINARY LENGTH UP TO 2,5 METER**

# Check your order first, as you cannot combine multiple solutions.

If you have any problems with the electrical installation, contact an electrician. Be sure to turn off the power before you start the installation. In some countries, all electrical installation must be carried out by professional electricians only. For further information, contact the relevant authorities

We do not supply power cable from outlet to power supply.

For model Aura, we offer external dimming only.

# 1. DIAGRAM CASAMBI



#### 2. DIAGRAM DALI



# 3. DIAGRAM PUSH DIM



# 4. DIAGRAM 1-10V



# **AURA - LUMINARY LENGHT 2,55 - 3,0 METER**

# 1. DIAGRAM CASAMBI DO NOT USE LED DRIVER LED DRIVER ROUNIE

### 2. DIAGRAM DALI

LED I



## 3. DIAGRAM PUSH DIM



# 4. DIAGRAM 1-10v





# Check your order first, as you cannot combine multiple solutions.

If you have any problems with the electrical installation, contact an electrician. Be sure to turn off the power before you start the installation. In some countries, all electrical installation must be carried out by professional electricians only. For further information, contact the relevant authorities.

### **DIAGRAM TRIAC WITH EXTERNAL DIMMING**