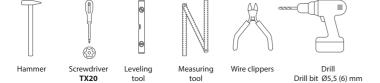

t should not come into direct contact with water. We do not supply power cable from outlet to the power supply.

The lamp must be connected to the wall switch. This wall switch should be used on a regular basis to ensure the proper functionality of the lamp and driver longevity.

Our products are marked with the symbol of the crossed out wheelie bin. That means that the product should not be disposed of with other household waste. Our products must be recycled in accordance with local environmental regulations for the disposal of waste. In complying with this you will help to minimize any adverse effect on human and environmental health. If you have any questions please contact Anour. contact@anour.dk (February 2024)

# PARTS: (INCLUDED IN THE PACKAGE)



# REQUIRED TOOLS: (NOT INCLUDED)



# **DIMENSIONS**







For sloped installation, the angle of the ceiling inclination must be less than 5 degrees.

If the ceiling is sloped more than that, please order "Wiregripper for sloped ceilings".



# **AURA - LUMINARY LENGTH UP TO 2,5 METER**

# Check your order first, as you cannot combine multiple solutions.

If you have any problems with the electrical installation, contact an electrician. Be sure to turn off the power before you start the installation. In some countries, all electrical installation must be carried out by professional electricians only. For further information, contact the relevant authorities

We do not supply power cable from outlet to power supply.

For model Aura, we offer external dimming only.

# 1. DIAGRAM CASAMBI



#### 2. DIAGRAM DALI



# 3. DIAGR