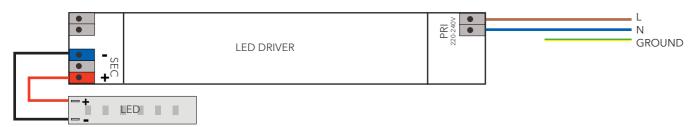

# **AURA - LUMINARY LENGTH UP TO 2,5 METER**

We do not supply power cable from outlet to power supply.

For model Aura, we offer external dimming only.