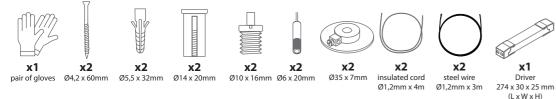

ed as it may get damaged. The product should not come into direct contact with water. We do not supply power cable from outlet to the power supply.

The lamp must be connected to the wall switch. This wall switch should be used on a regular basis to ensure the proper functionality of the lamp and driver longevity.

Our products are marked with the symbol of the crossed out wheelie bin. That means that the product should not be disposed of with other household waste. Our products must be recycled in accordance with local environmental regulations for the disposal of waste. In complying with this you will help to minimize any adverse effect on human and environmental health. If you have any questions please contact Anour. contact@anour.dk (February 2024)

# PARTS: (INCLUDED IN THE PACKAGE)



# REQUIRED TOOLS: (NOT INCLUDED)



# **DIMENSIONS**







For sloped installation, the angle of the ceiling inclination must be less than 5 degrees.

If the ceiling is sloped more than that, please order "Wiregripper for sloped ceilings".



# **AURA - LUMINARY LENGTH UP TO 2,5 METER**

# Check your order first, as you cannot combine multiple solutions.

If you have any problems with the electrical installation, contact an electrician. Be sure to turn off the power before you start the installation. In some countries, all electrical installation must be carried out by professional electricians only. For further information, contact the relevant authorities

We do not supply power cable from outlet to power supply.

For model Aura, we offer external dimming only.

# 1. DIAGRAM CASAMBI