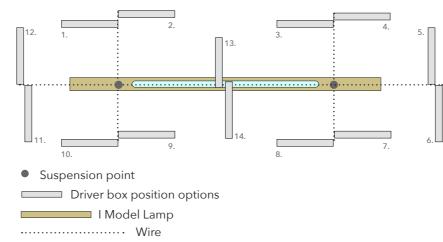

between the suspension points. (dimensions below) Drill holes and fasten the plastic ceiling components.

5.3 cm ⊺

fasten it.

3. Place the wire box (see diagram nipples on the wire. below), drill holes and

in the 2 plastic ceiling components. Assure that the wires are aligned.

▲ Be careful to never cross the steel wires.

5. Insert the + wire in the + terminal and the wire in the - terminal.

You can change the position of the poles by repositioning the wire

### DRIVER BOX POSITION OPTIONS: (TOP VIEW DIAGRAM)

recommend

+/- 70 - 80cm.

6. Adjust the height of

the lamp by pressing the

wire griper and, **cut the** 

excess wire, as shown.

We recommend to hang

the light with a distance

of +/- 60cm above

a dinning table. For

kitchen table tops, we

the nipples and tightly fasten the wires to the lamp.

**A** The positive pole is the suspension point with the red set screw. Take the set screw out before installing the nipple.