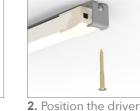

We do not supply power cable from outlet to

ble (3 options shown) in the white plastic lid and then attach the lid to the power supply (magnetic closure).

PARTS: (INCLUDED IN THE PACKAGE)