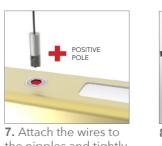

the light with a distance

of +/- 60cm above

a dinning table. For

kitchen table tops, we

the nipples and tightly fasten the wires to the lamp.

**A** The positive pole is the suspension point with the red set screw. Take the set screw out before installing the nipple.