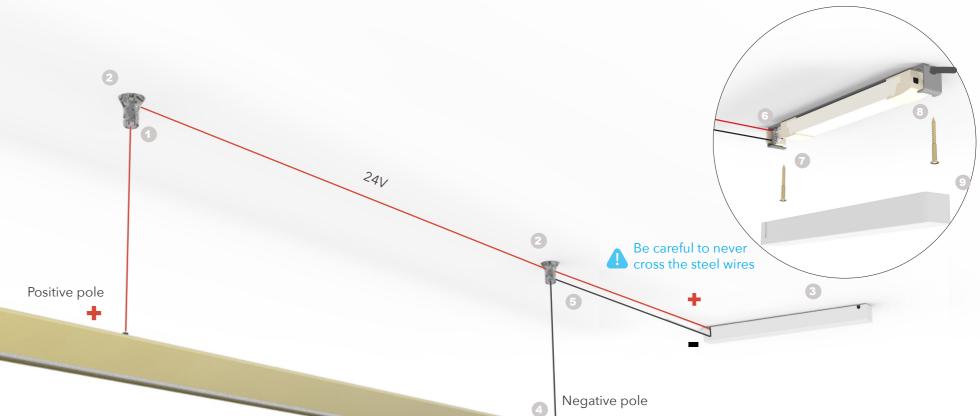

between the suspension points. (dimensions below) Drill holes and fasten the plastic ceiling components.

5.3 cm ⊺

fasten it.

3. Place the wire box (see diagram nipples on the wire. below), drill holes and

in the 2 plastic ceiling components. Assure that the wires are aligned.

▲ Be careful to never cross the steel wires.

5. Insert the + wire in the + terminal and the wire in the - terminal.

You can change the position of the poles by repositioning the wire

### DRIVER BOX POSITION OPTIONS: (TOP VIEW DIAGRAM)

recommend

+/- 70 - 80cm.

6. Adjust the height of

the lamp by pressing the

wire griper and, **cut the** 

excess wire, as shown.

We recommend to hang

the light with a distance

of +/- 60cm above

a dinning table. For

kitchen table tops, we

the nipples and tightly fasten the wires to the lamp.

**A** The positive pole is the suspension point with the red set screw. Take the set screw out before installing the nipple.

▲ Should be performed according to safety regulations.

power supply.

TX20

Hammer

4. Insert the steel wires

Cut the wire close to the terminal, do not leave more than 1cm

gripers. 9

8. Connect the power cable to the (PRI) terminals on the primary side of the power supply and then, fasten the screw of the safety cap.