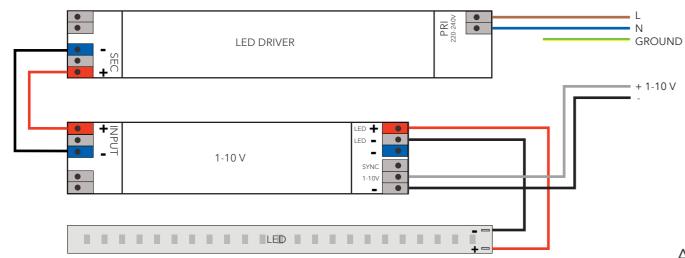

outlet to



ble (3 options shown) in the white plastic lid and then attach the lid to the power supply (magnetic closure).



PARTS: (INCLUDED IN THE PACKAGE)



## **AURA - LUMINARY LENGTH UP TO 2,5 METER**

#### Check your order first, as you cannot combine multiple solutions.

If you have any problems with the electrical installation, contact an electrician. Be sure to turn off the power before you start the installation. In some countries, all electrical installation must be carried out by professional electricians only. For further information, contact the relevant authorities.

We do not supply power cable from outlet to power supply. For model Aura, we offer external dimming only.

#### 1. DIAGRAM CASAMBI



#### 2. DIAGRAM DALI



#### **3. DIAGRAM PUSH DIM**



4. DIAGRAM 1-10V



## **AURA - LUMINARY LENGHT 2,55 - 3,0 METER**









ANOUR 🖄

Tel: +4533607070 - Mail: contact@anour.dk - www.anour.dk January 2024

## WIRING INSTALATION MANUAL - TRIAC



#### Check your order first, as you cannot combine multiple solutions.

If you have any problems with the electrical installation, contact an electrician. Be sure to turn off the power before you start the installation. In some countries, all electrical installation must be carried out by professional electricians only. For further information, contact the relevant authorities.

#### DIAGRAM TRIAC WITH EXTERNAL DIMMING