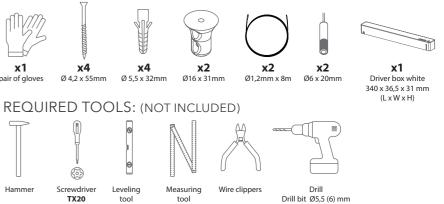

We do not supply power cable from outlet to

ble (3 options shown) in the white plastic lid and then attach the lid to the power supply (magnetic closure).

PARTS: (INCLUDED IN THE PACKAGE)