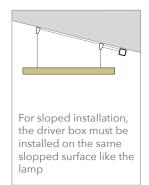

### DRIVER BOX POSITION OPTIONS: (TOP VIEW DIAGRAM)

recommend

+/- 70 - 80cm.

6. Adjust the height of

the lamp by pressing the

wire griper and, **cut the** 

excess wire, as shown.

We recommend to hang

the light with a distance

of +/- 60cm above

a dinning table. For

kitchen table tops, we

the nipples and tightly fasten the wires to the lamp.

**A** The positive pole is the suspension point with the red set screw. Take the set screw out before installing the nipple.