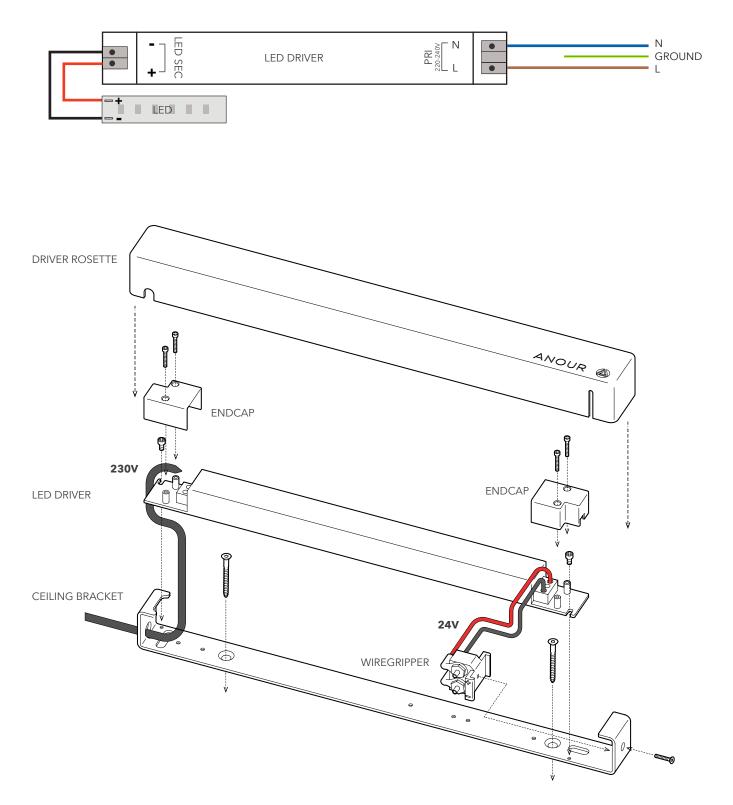

between the suspension points. (dimensions below) Drill holes and fasten the plastic ceiling components.

5.3 cm ⊺

fasten it.

3. Place the wire box (see diagram nipples on the wire. below), drill holes and

in the 2 plastic ceiling components. Assure that the wires are aligned.

▲ Be careful to never cross the steel wires.

5. Insert the + wire in the + terminal and the wire in the - terminal.

You can change the position of the poles by repositioning the wire

### DRIVER BOX POSITION OPTIONS: (TOP VIEW DIAGRAM)

recommend

+/- 70 - 80cm.

6. Adjust the height of

the lamp by pressing the

wire griper and, **cut the** 

excess wire, as shown.

We recommend to hang

the light with a distance

of +/- 60cm above

a dinning table. For

kitchen table tops, we

the nipples and tightly fasten the wires to the lamp.

**A** The positive pole is the suspension point with the red set screw. Take the set screw out before installing the nipple.

▲ Should be performed according to safety regulations.

power supply.

TX20

Hammer

4. Insert the steel wires

Cut the wire close to the terminal, do not leave more than 1cm

gripers. 9

8. Connect the power cable to the (PRI) terminals on the primary side of the power supply and then, fasten the screw of the safety cap.

We do not supply power cable from outlet to

ble (3 options shown) in the white plastic lid and then attach the lid to the power supply (magnetic closure).

PARTS: (INCLUDED IN THE PACKAGE)