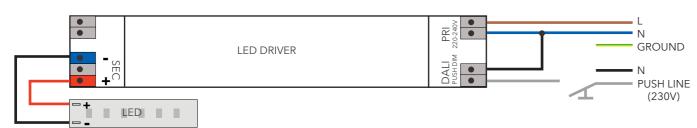

ly power cable from outlet to



ble (3 options shown) in the white plastic lid and then attach the lid to the power supply (magnetic closure).



PARTS: (INCLUDED IN THE PACKAGE)



## **AURA - LUMINARY LENGTH UP TO 2,5 METER**

#### Check your order first, as you cannot combine multiple solutions.

If you have any problems with the electrical installation, contact an electrician. Be sure to turn off the power before you start the installation. In some countries, all electrical installation must be carried out by professional electricians only. For further information, contact the relevant authorities.

We do not supply power cable from outlet to power supply. For model Aura, we offer external dimming only.

#### 1. DIAGRAM CASAMBI



#### 2. DIAGRAM DALI



#### **3. DIAGRAM PUSH DIM**



4. DIAGRAM 1-10V



## **AURA - LUMINARY LENGHT 2,55 - 3,0 METER**









ANOUR 🖄

Tel: +4533607070 - Mail: contact@anour.dk - www.anour.dk January 2024

## WIRING INSTALATION MANUAL - TRIAC



#### Check your order first, as you cannot combine multiple solutions.

If you have any problems with the electrical installation, contact an electrician. Be sure to turn off the power before you start the installation. In some countries, all electrical installation must be carried out by professional electricians only. For further information, contact the relevant authorities.

#### DIAGRAM TRIAC WITH EXTERNAL DIMMING