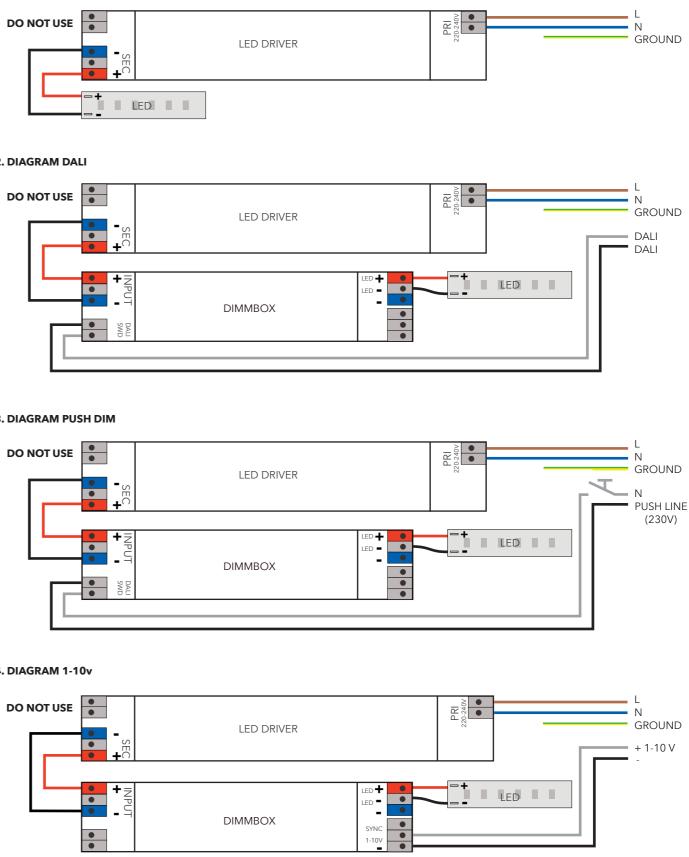

#### 1. DIAGRAM CASAMBI

#### 2. DIAGRAM DALI

#### **3. DIAGRAM PUSH DIM**

4. DIAGRAM 1-10V

We do not supply power cable from outlet to power supply. For model Aura, we offer external dimming only.