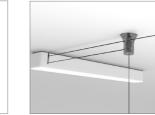

between the suspension points. (dimensions below) Drill holes and fasten the plastic ceiling components.

5.3 cm ⊺

fasten it.

3. Place the wire box (see diagram nipples on the wire. below), drill holes and

the light with a distance

of +/- 60cm above

a dinning table. For

kitchen table tops, we

the nipples and tightly fasten the wires to the lamp.

**A** The positive pole is the suspension point with the red set screw. Take the set screw out before installing the nipple.