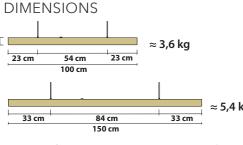

. Assure that the wires are aligned.

▲ Be careful to never cross the steel wires.



5. Insert the + wire in the + terminal and the wire in the - terminal.

You can change the position of the poles by repositioning the wire

### DRIVER BOX POSITION OPTIONS: (TOP VIEW DIAGRAM)

recommend

+/- 70 - 80cm.



6. Adjust the height of

the lamp by pressing the

wire griper and, **cut the** 

excess wire, as shown.

We recommend to hang

the light with a distance

of +/- 60cm above

a dinning table. For

kitchen table tops, we



the nipples and tightly fasten the wires to the lamp.

**A** The positive pole is the suspension point with the red set screw. Take the set screw out before installing the nipple.

▲ Should be performed according to safety regulations.

power supply.





TX20

Hammer







4. Insert the steel wires

Cut the wire close to the terminal, do not leave more than 1cm

gripers. 9



8. Connect the power cable to the (PRI) terminals on the primary side of the power supply and then, fasten the screw of the safety cap.

We do not supply power cable from outlet to



ble (3 options shown) in the white plastic lid and then attach the lid to the power supply (magnetic closure).



PARTS: (INCLUDED IN THE PACKAGE)



## **AURA - LUMINARY LENGTH UP TO 2,5 METER**

#### Check your order first, as you cannot combine multiple solutions.

If you have any problems with the electrical installation, contact an electrician. Be sure to turn off the power before you start the installation. In some countries, all electrical installation must be carried out by professional elect