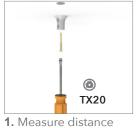

between the suspension points. (dimensions below) Drill holes and fasten the plastic ceiling components.

5.3 cm ⊺

fasten it.

3. Place the wire box (see diagram nipples on the wire. below), drill holes and

▲ Should be performed according to safety regulations.

power supply.

TX20

Hammer

4. Insert the steel wires

Cut the wire close to the terminal, do not leave more than 1cm

gripers. 9

8. Connect the power cable to the (PRI) terminals on the primary side of the power supply and then, fasten the screw of the safety cap.