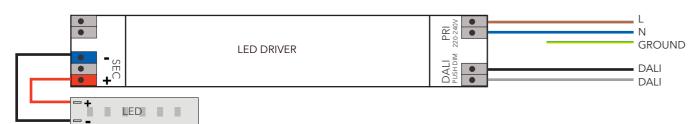

the safety cap.

We do not supply power cable from outlet to



ble (3 options shown) in the white plastic lid and then attach the lid to the power supply (magnetic closure).



PARTS: (INCLUDED IN THE PACKAGE)



## **AURA - LUMINARY LENGTH UP TO 2,5 METER**

#### Check your order first, as you cannot combine multiple solutions.

If you have any problems with the electrical installation, contact an electrician. Be sure to turn off the power before you start the installation. In some countries, all electrical installation must be carried out by professional electricians only. For further information, contact the relevant authorities.

We do not supply power cable from outlet to power supply. For model Aura, we offer external dimming only.

#### 1. DIAGRAM CASAMBI



#### 2. DIAGRAM DALI



#### **3. DIAGRAM PUSH DIM**



4. DIAGRAM 1-10V



## **AURA - LUMINARY LENGHT 2,55 - 3,0 METER**









ANOUR 🖄

Tel: +4533607070 - Mail: contact@anour.dk - www.anour.dk January 2024

## WIRING INSTALATION MANUAL - TRIAC



#### Check your order first, as you cannot combine multiple solutions.

If you have any problems with the electrical installation, contact an electrician. Be sure to turn off the power before you start the installation. In some countries, all electrical installation must be carried out by professional electricians only. For further information, contact the relevant authorities.

#### DIAGRAM TRIAC WITH EXTERNAL DIMMING