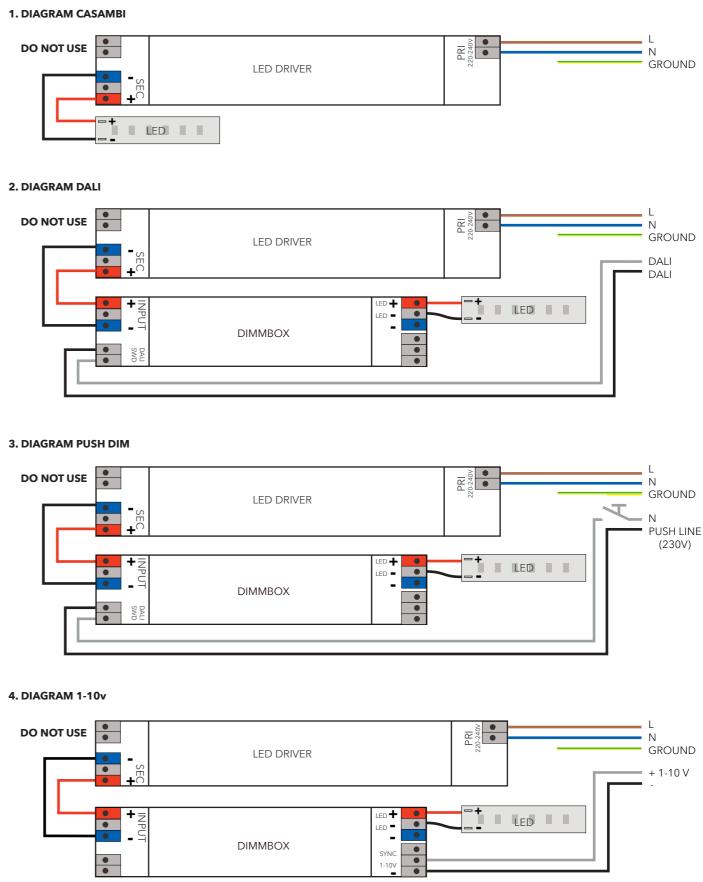

#### 1. DIAGRAM CASAMBI

#### 2. DIAGRAM DALI

#### **3. DIAGRAM PUSH DIM**

4. DIAGRAM 1-10V

We do not supply power cable from outlet to power supply. For model Aura, we offer external dimming only.