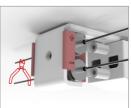

### DRIVER BOX POSITION OPTIONS: (TOP VIEW DIAGRAM)

recommend

+/- 70 - 80cm.

6. Adjust the height of

the lamp by pressing the

wire griper and, **cut the** 

excess wire, as shown.

We recommend to hang