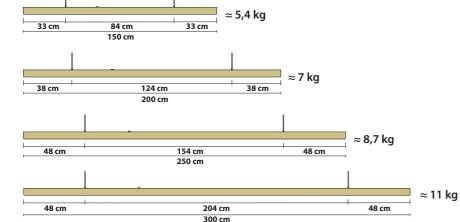

## **AURA - LUMINARY LENGTH UP TO 2,5 METER**

## **AURA - LUMINARY LENGHT 2,55 - 3,0 METER**

ANOUR 🖄

Tel: +4533607070 - Mail: contact@anour.dk - www.anour.dk January 2024