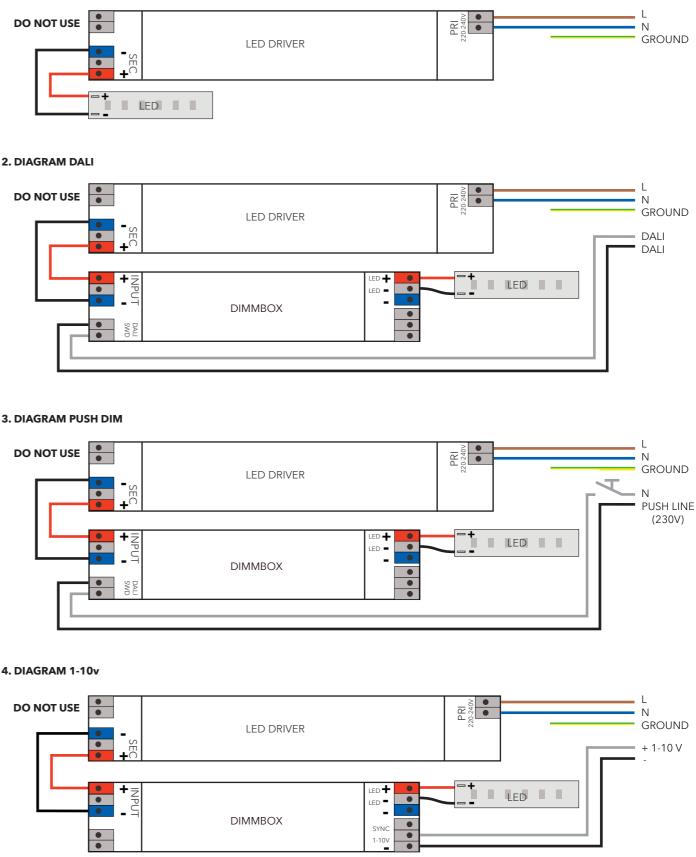

#### 1. DIAGRAM CASAMBI

#### 2. DIAGRAM DALI

#### **3. DIAGRAM PUSH DIM**

4. DIAGRAM 1-10V

We do not supply power cable from outlet to power supply. For model Aura, we offer external dimming only.