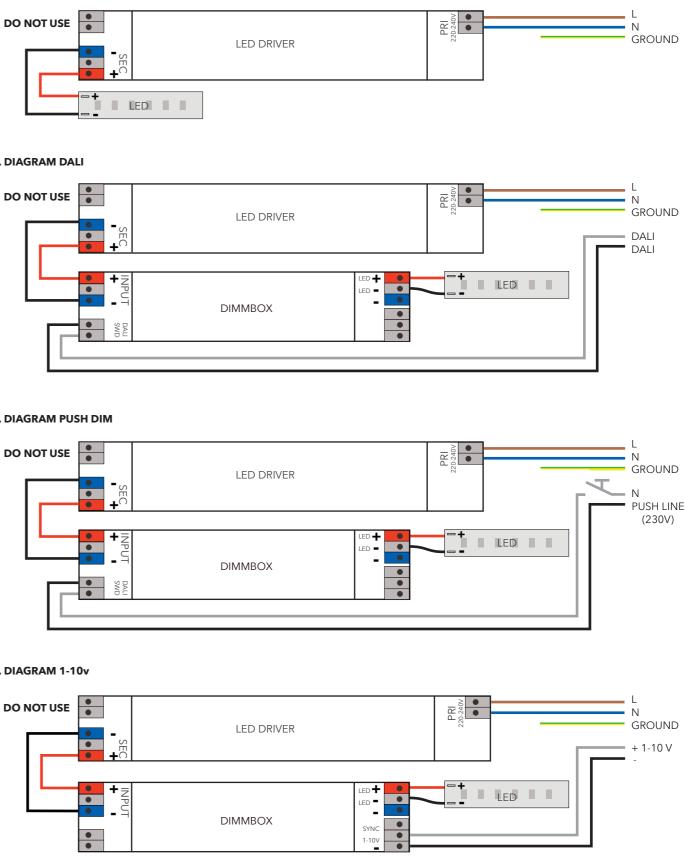

#### 1. DIAGRAM CASAMBI

#### 2. DIAGRAM DALI

#### **3. DIAGRAM PUSH DIM**

4. DIAGRAM 1-10V

We do not supply power cable from outlet to power supply. For model Aura, we offer external dimming only.