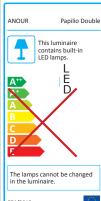

## TECHNICAL DETAILS:

240V / 120V Illumination LED Wattage: 12 W Light output: 800 lm Color temperature: 2700 K CRI: 93+ LED life hours: 50,000