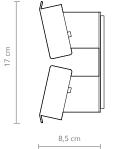

## PAPILIO DOUBLE

## AVAILABLE MATERIALS AND FINISHES:





| Brass brushed       |       |
|---------------------|-------|
|                     | Ser 1 |
| Brass browned       |       |
| Stainless steel bru | ished |
| Stainless steel pol | ished |
|                     |       |

Steel dark opal chrome

Brass polished

10 cm

32 cm

0

8,2 cm 4 cm

## **PRODUCT:** PAPILIO DOUBLE

LEAD TIME: 8-10 weeks

WEIGHT: 3 kg (approximate value)

PACKAGE WEIGHT: 3,5 kg (approximate value)

**DIMMER:** Triac (Trailing edge dimming)

CERTIFICATION: CE (230V)

MATERIAL: Stainless steel, Brass



## TECHNICAL DETAILS:

240V / 120V Illumination LED Wattage: 12 W Light output: 800 lm Color temperature: 2700 K CRI: 93+ LED life hours: 50,000