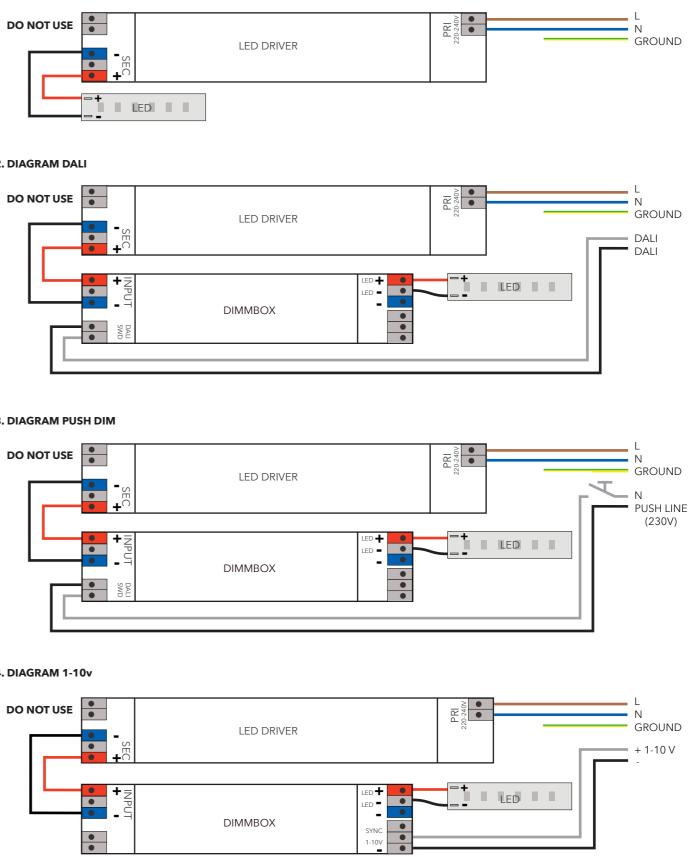

#### 1. DIAGRAM CASAMBI

#### 2. DIAGRAM DALI

### **3. DIAGRAM PUSH DIM**

4. DIAGRAM 1-10V