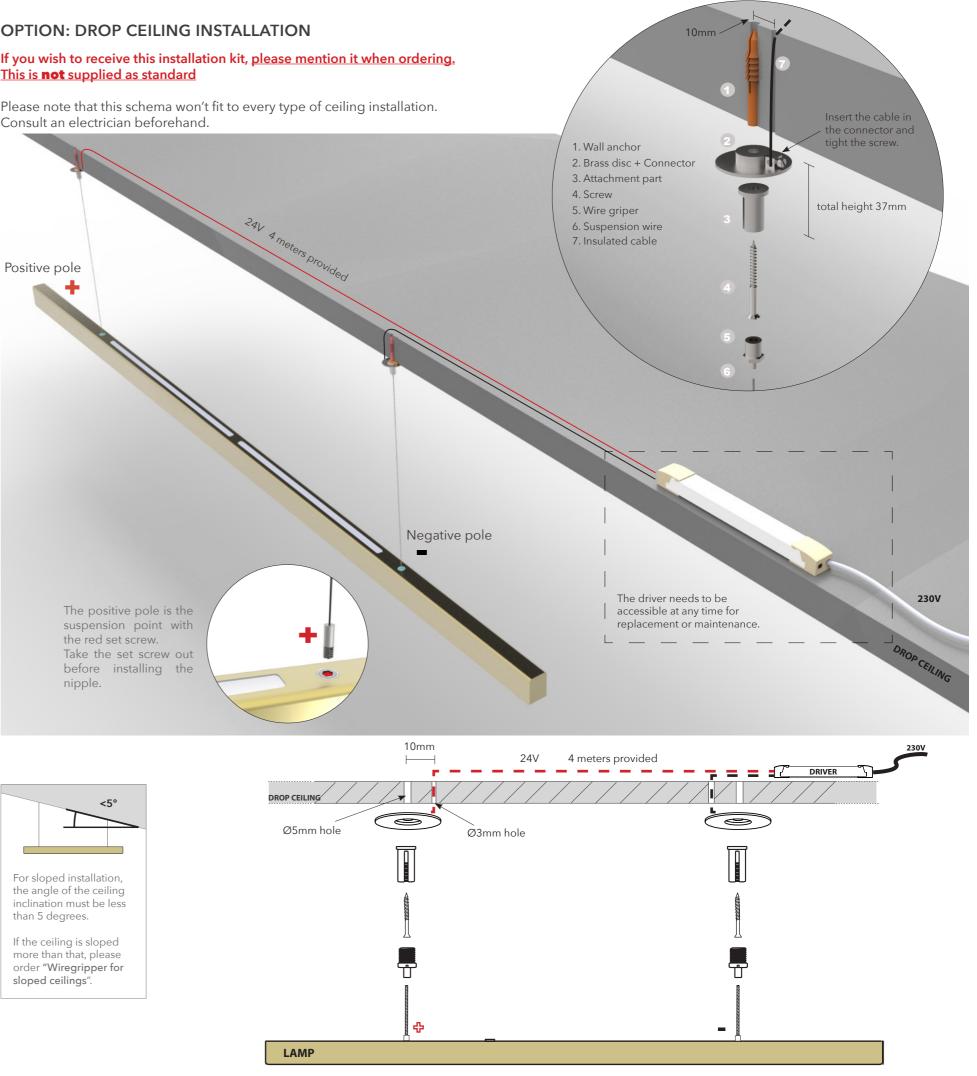

## **OPTION: DROP CEILING INSTALLATION**

### If you wish to receive this installation kit, please mention it when ordering. This is **not** supplied as standard

Please note that this schema won't fit to every type of ceiling installation. Consult an electrician beforehand.

more than that, please sloped ceilings".