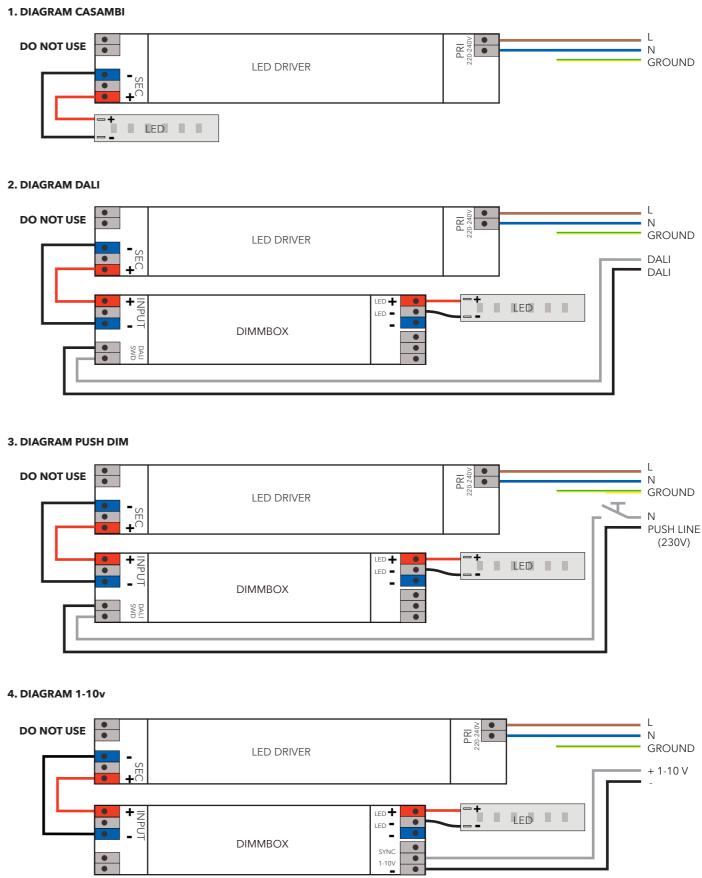

#### 1. DIAGRAM CASAMBI

#### 2. DIAGRAM DALI

### **3. DIAGRAM PUSH DIM**

4. DIAGRAM 1-10V