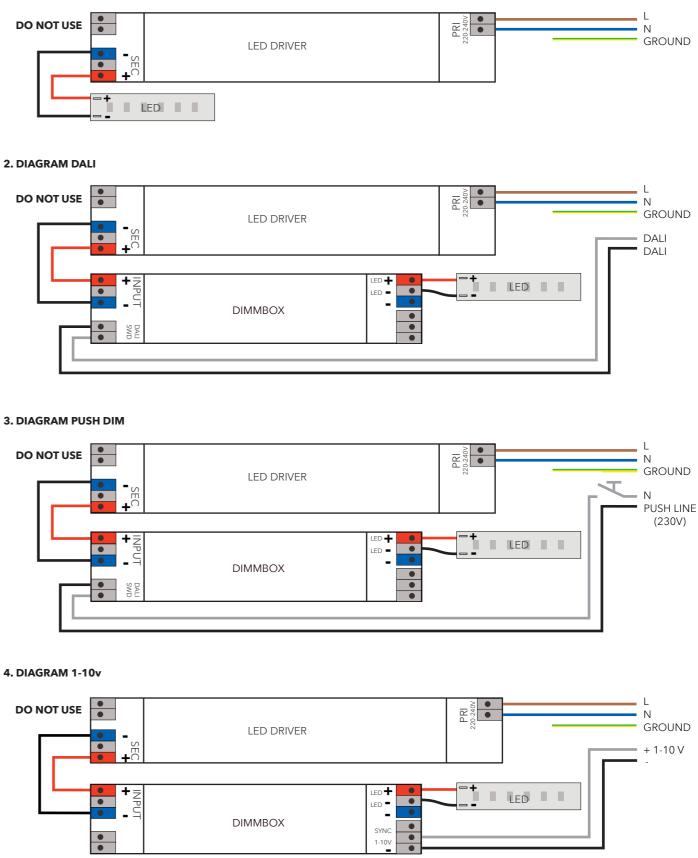

of ceiling installation. Consult an electrician beforehand.





more than that, please sloped ceilings".



## **AURA - LUMINARY LENGTH UP TO 1,5 METER**

#### Check your order first, as you cannot combine multiple solutions.

If you have any problems with the electrical installation, contact an electrician. Be sure to turn off the power before you start the installation. In some countries, all electrical installation must be carried out by professional electricians only. For further information, contact the relevant authorities.

We do not supply power cable from outlet to power supply. For model Aura, we offer external dimming only.

#### 1. DIAGRAM CASAMBI



#### 2. DIAGRAM DALI



### **3. DIAGRAM PUSH DIM**



4. DIAGRAM 1-10V



## **AURA - LUMINARY LENGTH 2,0 - 3,0 METER**









ANOUR 🖄

Tel: +4533607070 - Mail: contact@anour.dk - www.anour.dk January 2024



#### Check your order first, as you cannot combine multiple solutions.

If you have any problems with the electrical installation, contact an electrician. Be sure to turn off the power before you start the installation. In some countries, all electrical installation must be carried out by professional electricians only. For further information, contact the relevant authorities.

#### DIAGRAM TRIAC WITH EXTERNAL DIMMING