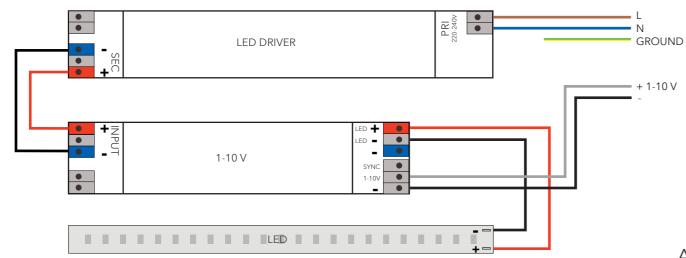

### **3. DIAGRAM PUSH DIM**

4. DIAGRAM 1-10V

We do not supply power cable from outlet to power supply. For model Aura, we offer external dimming only.