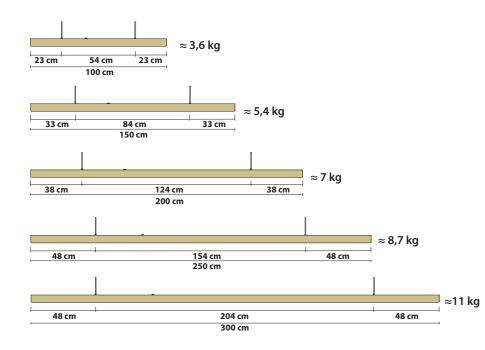

not come into direct contact with water. We do not supply power cable from outlet to the power supply.

The lamp must be connected to the wall switch. This wall switch should be used on a regular basis to ensure the proper functionality of the lamp and driver longevity.

Our products are marked with the symbol of the crossed out wheelie bin. That means that the product should not be disposed of with other household waste. Our products must be recycled in accordance with local environmental regulations for the disposal of waste. In complying with this you will help to minimize any adverse effect on human and environmental health. If you have any questions please contact Anour. contact@anour.dk (February 2024)

PARTS: (INCLUDED IN THE PACKAGE)



### **REQUIRED TOOLS: (NOT INCLUDED)**







## **OPTION: DROP CEILING INSTALLATION**

### If you wish to receive this installation kit, please mention it when ordering. This is **not** supplied as standard

Please note that this schema won't fit to every type of ceiling installation. Consult an electrician beforehand.





more than that, please sloped ceilings".



## **AURA - LUMINARY LENGTH UP TO 1,5 METER**

#### Check your order first, as you cannot combine multiple solutions.

If you have any problems with the electrical installation, contact an electrician. Be sure to turn off the power before you start the installation. In some countries, all electrical installation must be carried out by professional electricians only. For further information, contact the relevant authorities.

We do not supply power cable from outlet to