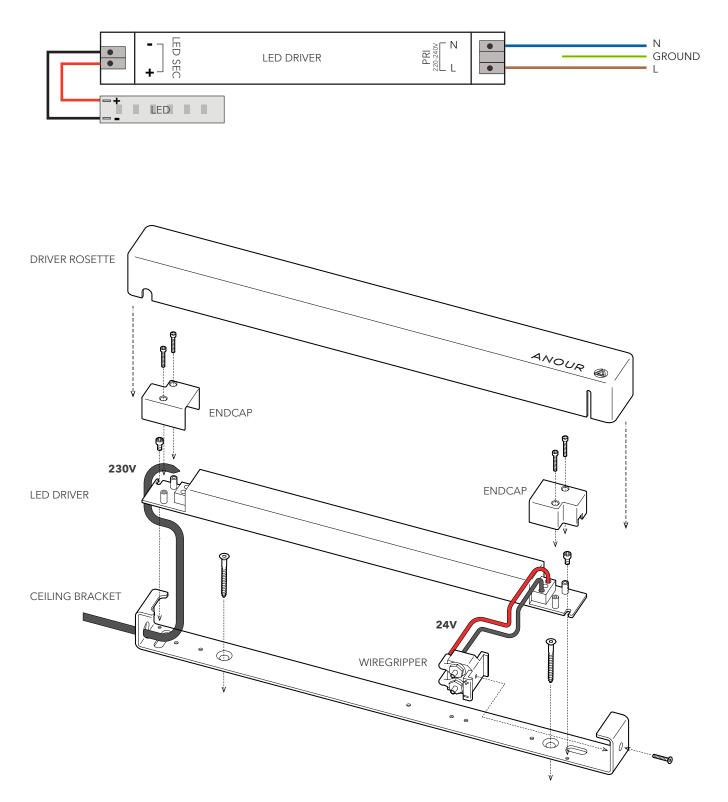

## **OPTION: DROP CEILING INSTALLATION**

### If you wish to receive this installation kit, please mention it when ordering. This is **not** supplied as standard

Please note that this schema won't fit to every type of ceiling installation. Consult an electrician beforehand.