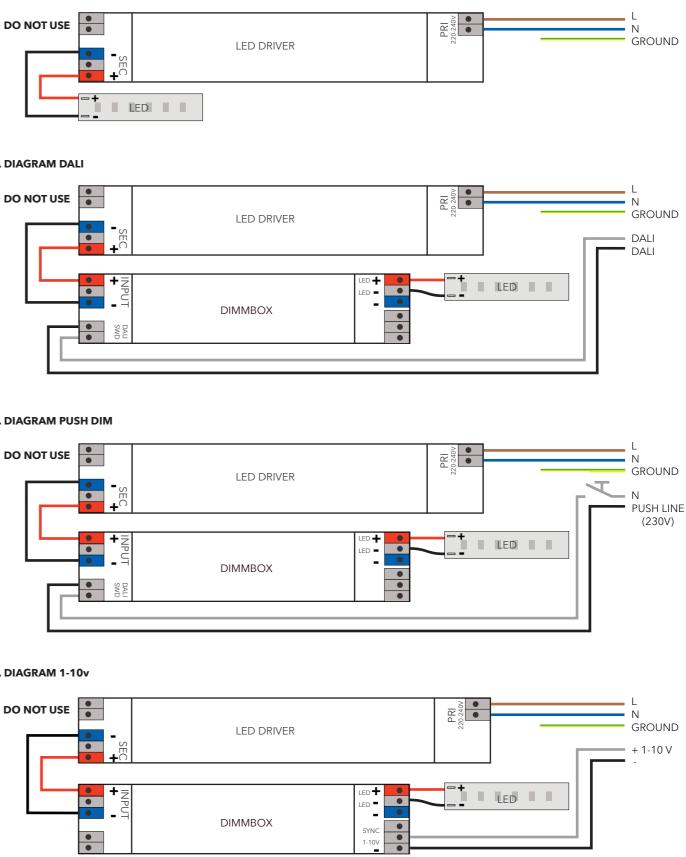

#### 1. DIAGRAM CASAMBI

#### 2. DIAGRAM DALI

### **3. DIAGRAM PUSH DIM**

4. DIAGRAM 1-10V