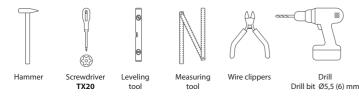

ould not come into direct contact with water. We do not supply power cable from outlet to the power supply.

The lamp must be connected to the wall switch. This wall switch should be used on a regular basis to ensure the proper functionality of the lamp and driver longevity.

Our products are marked with the symbol of the crossed out wheelie bin. That means that the product should not be disposed of with other household waste. Our products must be recycled in accordance with local environmental regulations for the disposal of waste. In complying with this you will help to minimize any adverse effect on human and environmental health. If you have any questions please contact Anour. contact@anour.dk (February 2024)

PARTS: (INCLUDED IN THE PACKAGE)



### **REQUIRED TOOLS: (NOT INCLUDED)**







## **OPTION: DROP CEILING INSTALLATION**

### If you wish to receive this installation kit, please mention it when ordering. This is **not** supplied as standard

Please note that this schema won't fit to every type of ceiling installation. Consult an electrician beforehand.





more than that, please sloped ceilings".



## **AURA - LUMINARY LENGTH UP TO 1,5 METER**

#### Check your order first, as you cannot combine multiple solutions.

If you have any problems with the electrical installation, contact an electrician. Be sure to turn off the power before you start the installation. In some countries, all electrical installation must be carried out by professional electricians only. For further information, contact the relevant authorities.

We do not supply power cable from outlet