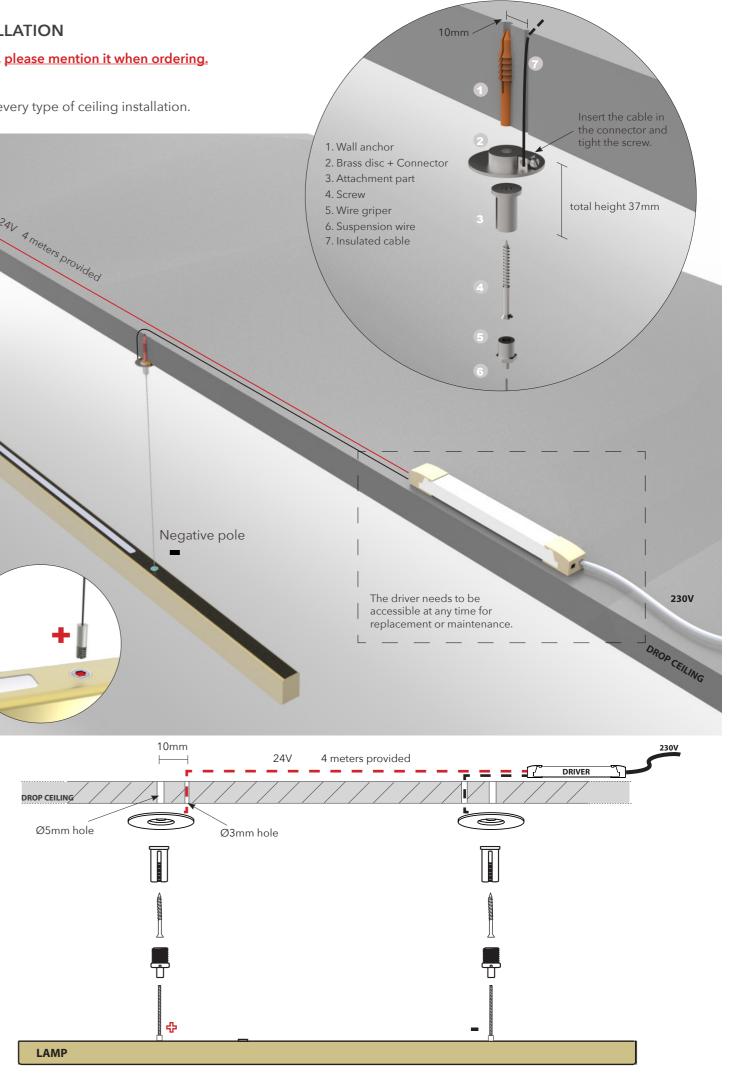

## **OPTION: DROP CEILING INSTALLATION**

### If you wish to receive this installation kit, please mention it when ordering. This is **not** supplied as standard

Please note that this schema won't fit to every type of ceiling installation. Consult an electrician beforehand.