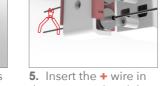

▲ Be careful to never cross the steel wires.

the + terminal and the wire in the - terminal.

Cut the wire close to the terminal, do not leave more than 1cm

You can change the position of the poles by repositioning the wire gripers. 9