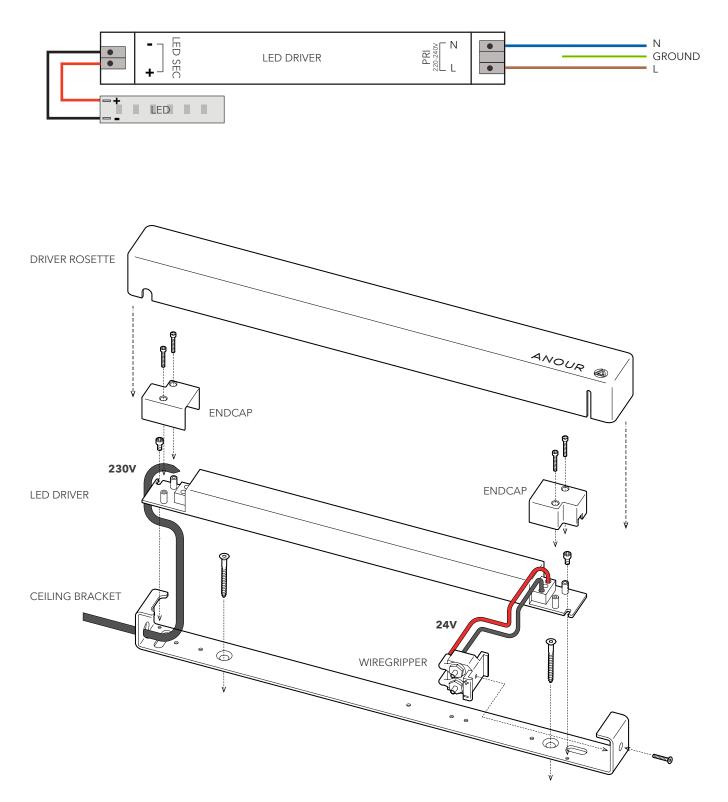

the plastic ceiling

components.

48 cm

2. Position the driver

between the below), drill holes and suspension points. (dimensions below) fasten it. Drill holes and fasten

3. Place the wire box (see diagram

4. Insert the steel wires in the 2 plastic ceiling components. Assure that the wires are

▲ Be careful to never cross the steel wires.

the + terminal and the wire in the - terminal.

Cut the wire close to the terminal, do not leave more than 1cm

You can change the position of the poles by repositioning the wire gripers. 9

### DRIVER BOX POSITION OPTIONS: (TOP VIEW DIAGRAM)

recommend

+/- 70 - 80cm.

6. Adjust the height of

the lamp by pressing the

wire griper and, **cut the** 

excess wire, as shown.

We recommend to hang

the light with a distance

of +/- 60cm above

a dinning table. For

kitchen table tops, we

the nipples and tightly fasten the wires to the lamp.

241

**A** The positive pole is the suspension point with the red set screw. Take the set screw out before installing the nipple.

▲ Should be performed according to safety regulations.

power supply.

204 cm

300 cm

≈ 11 kg

48 cm

Positive pole

2

Negative pole

2

4

8. Connect the power cable to the (PRI) terminals on the primary side of the power supply and then, fasten the screw of the safety cap.

We do not supply power cable from outlet to

ble (3 options shown) in the white plastic lid and then attach the lid to the power supply (magnetic closure).