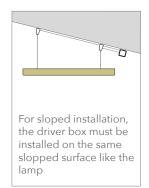

the plastic ceiling

components.

48 cm

2. Position the driver

between the below), drill holes and suspension points. (dimensions below) fasten it. Drill holes and fasten

3. Place the wire box (see diagram

4. Insert the steel wires in the 2 plastic ceiling components. Assure that the wires are

### DRIVER BOX POSITION OPTIONS: (TOP VIEW DIAGRAM)

recommend

+/- 70 - 80cm.

6. Adjust the height of

the lamp by pressing the

wire griper and, **cut the** 

excess wire, as shown.

We recommend to hang