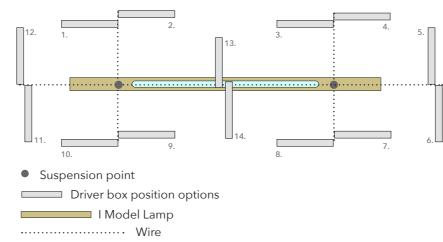

### DRIVER BOX POSITION OPTIONS: (TOP VIEW DIAGRAM)

recommend

+/- 70 - 80cm.

6. Adjust the height of

the lamp by pressing the

wire griper and, **cut the** 

excess wire, as shown.

We recommend to hang