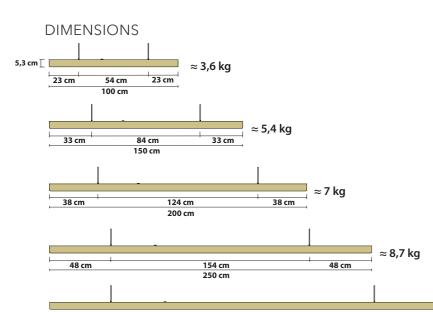

the plastic ceiling

components.

48 cm

2. Position the driver

between the below), drill holes and suspension points. (dimensions below) fasten it. Drill holes and fasten

3. Place the wire box (see diagram

4. Insert the steel wires in the 2 plastic ceiling components. Assure that the wires are

▲ Should be performed according to safety regulations.

power supply.

204 cm

300 cm

≈ 11 kg

48 cm

Positive pole

2