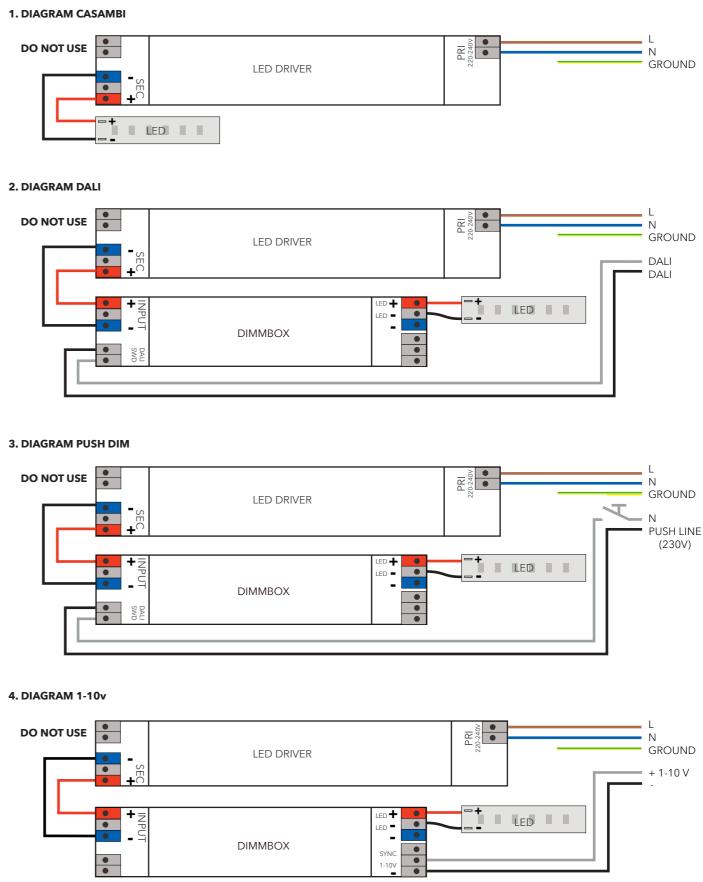

### 1. DIAGRAM CASAMBI

#### 2. DIAGRAM DALI

#### **3. DIAGRAM PUSH DIM**

4. DIAGRAM 1-10V