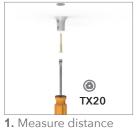

the plastic ceiling

components.

48 cm

2. Position the driver

between the below), drill holes and suspension points. (dimensions below) fasten it. Drill holes and fasten

3. Place the wire box (see diagram

4. Insert the steel wires in the 2 plastic ceiling components. Assure that the wires are