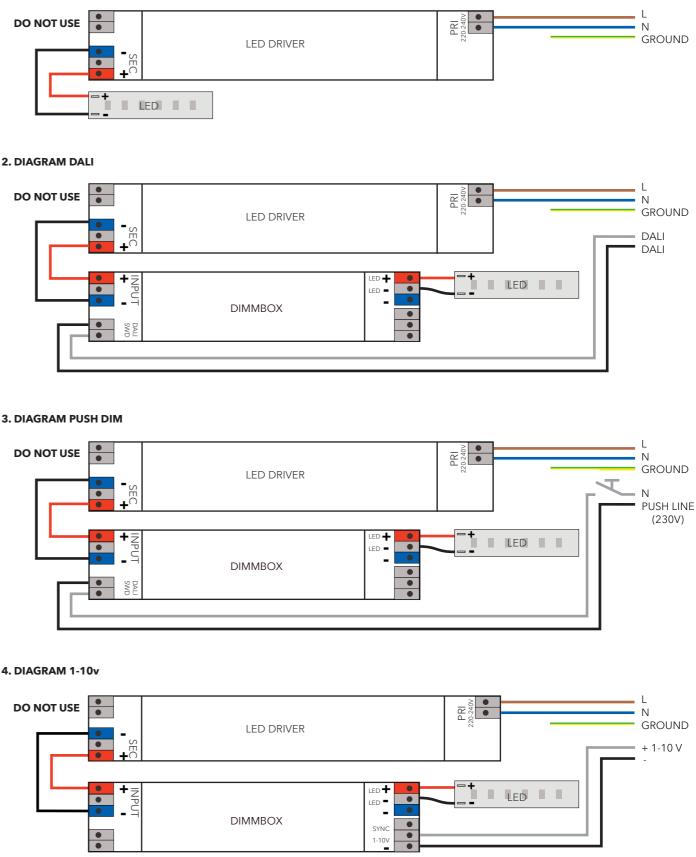

### 1. DIAGRAM CASAMBI

#### 2. DIAGRAM DALI

#### **3. DIAGRAM PUSH DIM**

4. DIAGRAM 1-10V

We do not supply power cable from outlet to power supply. For model Aura, we offer external dimming only.