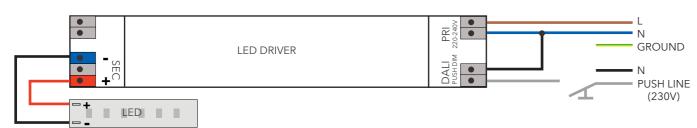

upply power cable from outlet to



ble (3 options shown) in the white plastic lid and then attach the lid to the power supply (magnetic closure).



PARTS: (INCLUDED IN THE PACKAGE)

## **AURA - LUMINARY LENGTH UP TO 1,5 METER**

#### Check your order first, as you cannot combine multiple solutions.

If you have any problems with the electrical installation, contact an electrician. Be sure to turn off the power before you start the installation. In some countries, all electrical installation must be carried out by professional electricians only. For further information, contact the relevant authorities.

We do not supply power cable from outlet to power supply. For model Aura, we offer external dimming only.

### 1. DIAGRAM CASAMBI



#### 2. DIAGRAM DALI



#### **3. DIAGRAM PUSH DIM**



4. DIAGRAM 1-10V



## AURA - LUMINARY LENGTH 2,00 - 3,0 METER









ANOUR 🖄

Tel: +4533607070 - Mail: contact@anour.dk - www.anour.dk January 2024



#### Check your order first, as you cannot combine multiple solutions.

If you have any problems with the electrical installation, contact an electrician. Be sure to turn off the power before you start the installation. In some countries, all electrical installation must be carried out by professional electricians only. For further information, contact the relevant authorities.

#### DIAGRAM TRIAC WITH EXTERNAL DIMMING