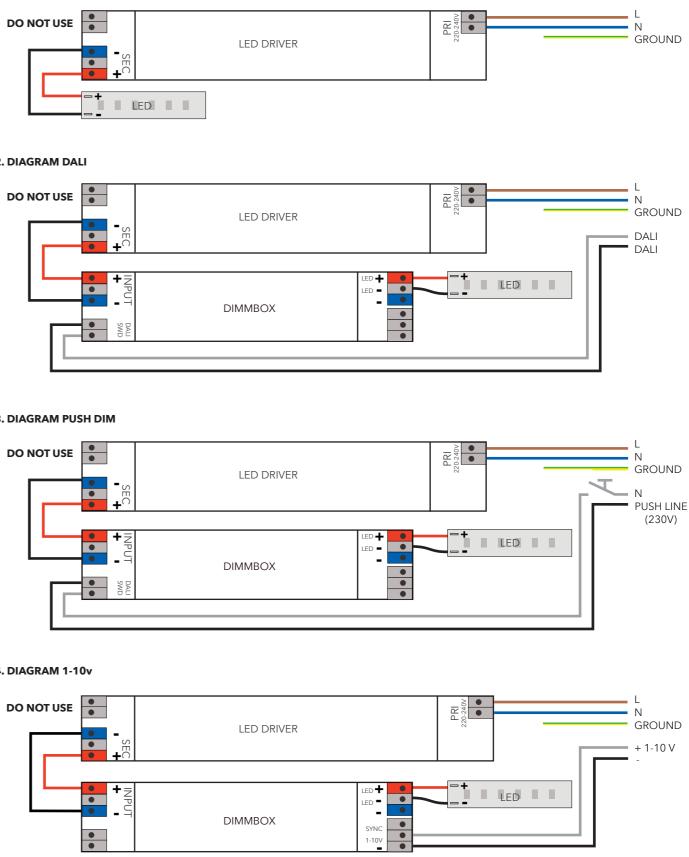

### 1. DIAGRAM CASAMBI

#### 2. DIAGRAM DALI

#### **3. DIAGRAM PUSH DIM**

4. DIAGRAM 1-10V