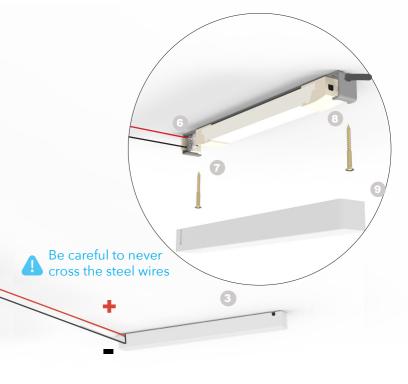

▲ Be careful to never cross the steel wires.

the + terminal and the wire in the - terminal.

Cut the wire close to the terminal, do not leave more than 1cm

You can change the position of the poles by repositioning the wire gripers. 9

Negative pole

2

4

8. Connect the power cable to the (PRI) terminals on the primary side of the power supply and then, fasten the screw of the safety cap.

We do not supply power cable from outlet to

ble (3 options shown) in the white plastic lid and then attach the lid to the power supply (magnetic closure).