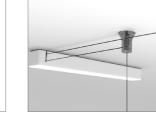

### DRIVER BOX POSITION OPTIONS: (TOP VIEW DIAGRAM)

recommend

+/- 70 - 80cm.

6. Adjust the height of

the lamp by pressing the

wire griper and, **cut the** 

excess wire, as shown.

We recommend to hang

the light with a distance

of +/- 60cm above

a dinning table. For

kitchen table tops, we

the nipples and tightly fasten the wires to the lamp.

241

**A** The positive pole is the suspension point with the red set screw. Take the set screw out before installing the nipple.