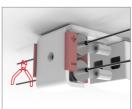

▲ Should be performed according to safety regulations.

power supply.

204 cm

300 cm

≈ 11 kg

48 cm

Positive pole

2

Negative pole

2

4

8. Connect the power cable to the (PRI) terminals on the primary side of the power supply and then, fasten the screw of the safety cap.

We do not supply power cable from outlet to

ble (3 options shown) in the white plastic lid and then attach the lid to the power supply (magnetic closure).