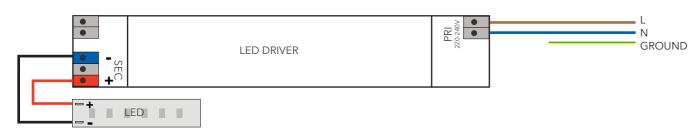

d then, fasten the screw of the safety cap.

We do not supply power cable from outlet to



ble (3 options shown) in the white plastic lid and then attach the lid to the power supply (magnetic closure).



PARTS: (INCLUDED IN THE PACKAGE)

## **AURA - LUMINARY LENGTH UP TO 1,5 METER**

#### Check your order first, as you cannot combine multiple solutions.

If you have any problems with the electrical installation, contact an electrician. Be sure to turn off the power before you start the installation. In some countries, all electrical installation must be carried out by professional electricians only. For further information, contact the relevant authorities.

We do not supply power cable from outlet to power supply. For model Aura, we offer external dimming only.

### 1. DIAGRAM CASAMBI



#### 2. DIAGRAM DALI



#### **3. DIAGRAM PUSH DIM**



4. DIAGRAM 1-10V



## AURA - LUMINARY LENGTH 2,00 - 3,0 METER









ANOUR 🖄

Tel: +4533607070 - Mail: contact@anour.dk - www.anour.dk January 2024



#### Check your order first, as you cannot combine multiple solutions.

If you have any problems with the electrical installation, contact an electrician. Be sure to turn off the power before you start the installation. In some countries, all electrical installation must be carried out by professional electricians only. For further information, contact the relevant authorities.

#### DIAGRAM TRIAC WITH EXTERNAL DIMMING