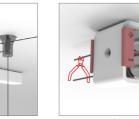

the plastic ceiling

components.

48 cm

2. Position the driver

between the below), drill holes and suspension points. (dimensions below) fasten it. Drill holes and fasten

3. Place the wire box (see diagram

4. Insert the steel wires in the 2 plastic ceiling components. Assure that the wires are

▲ Be careful to never cross the steel wires.

the + terminal and the wire in the - terminal.

Cut the wire close to the terminal, do not leave more than 1cm

You can change the position of the poles by repositioning the wire gripers. 9