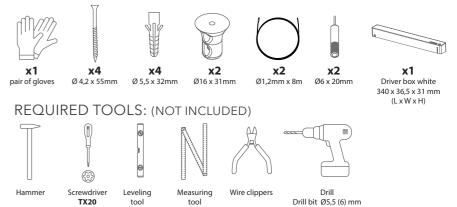

Be careful to never cross the steel wires.



the + terminal and the wire in the - terminal.

Cut the wire close to the terminal, do not leave more than 1cm

You can change the position of the poles by repositioning the wire gripers. 9

### DRIVER BOX POSITION OPTIONS: (TOP VIEW DIAGRAM)

recommend

+/- 70 - 80cm.



6. Adjust the height of

the lamp by pressing the

wire griper and, **cut the** 

excess wire, as shown.

We recommend to hang

the light with a distance

of +/- 60cm above

a dinning table. For

kitchen table tops, we



the nipples and tightly fasten the wires to the lamp.

241

**A** The positive pole is the suspension point with the red set screw. Take the set screw out before installing the nipple.

▲ Should be performed according to safety regulations.

power supply.







204 cm

300 cm



≈ 11 kg

48 cm



Positive pole



2



Negative pole

2

4



8. Connect the power cable to the (PRI) terminals on the primary side of the power supply and then, fasten the screw of the safety cap.

We do not supply power cable from outlet to



ble (3 options shown) in the white plastic lid and then attach the lid to the power supply (magnetic closure).



PARTS: (INCLUDED IN THE PACKAGE)

## **AURA - LUMINARY LENGTH UP TO 1,5 METER**

#### Check your order first, as you cannot combine multiple solutions.

If you have any problems with the electrical installation, contact an electrician. Be sure to turn off the power before you start the installation. In some countries, all electrical installation must be carried out by professional electricians only. For further in