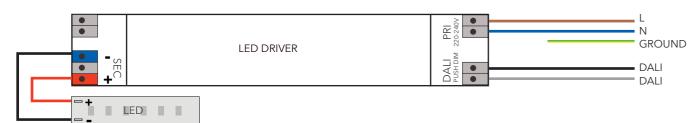

of the safety cap.

We do not supply power cable from outlet to



ble (3 options shown) in the white plastic lid and then attach the lid to the power supply (magnetic closure).



PARTS: (INCLUDED IN THE PACKAGE)

## **AURA - LUMINARY LENGTH UP TO 1,5 METER**

#### Check your order first, as you cannot combine multiple solutions.

If you have any problems with the electrical installation, contact an electrician. Be sure to turn off the power before you start the installation. In some countries, all electrical installation must be carried out by professional electricians only. For further information, contact the relevant authorities.

We do not supply power cable from outlet to power supply. For model Aura, we offer external dimming only.

### 1. DIAGRAM CASAMBI



#### 2. DIAGRAM DALI



#### **3. DIAGRAM PUSH DIM**



4. DIAGRAM 1-10V



## AURA - LUMINARY LENGTH 2,00 - 3,0 METER









ANOUR 🖄

Tel: +4533607070 - Mail: contact@anour.dk - www.anour.dk January 2024



#### Check your order first, as you cannot combine multiple solutions.

If you have any problems with the electrical installation, contact an electrician. Be sure to turn off the power before you start the installation. In some countries, all electrical installation must be carried out by professional electricians only. For further information, contact the relevant authorities.

#### DIAGRAM TRIAC WITH EXTERNAL DIMMING