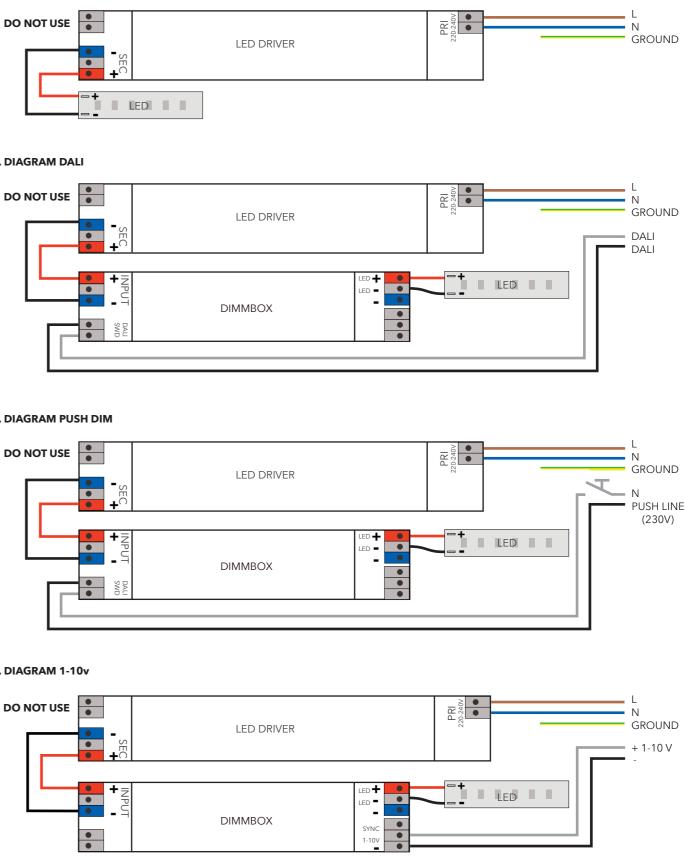

### 1. DIAGRAM CASAMBI

#### 2. DIAGRAM DALI

#### **3. DIAGRAM PUSH DIM**

4. DIAGRAM 1-10V