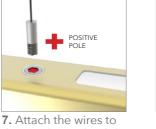

▲ Be careful to never cross the steel wires.

the + terminal and the wire in the - terminal.

Cut the wire close to the terminal, do not leave more than 1cm

You can change the position of the poles by repositioning the wire gripers. 9

the light with a distance

of +/- 60cm above

a dinning table. For

kitchen table tops, we

the nipples and tightly fasten the wires to the lamp.

241

**A** The positive pole is the suspension point with the red set screw. Take the set screw out before installing the nipple.