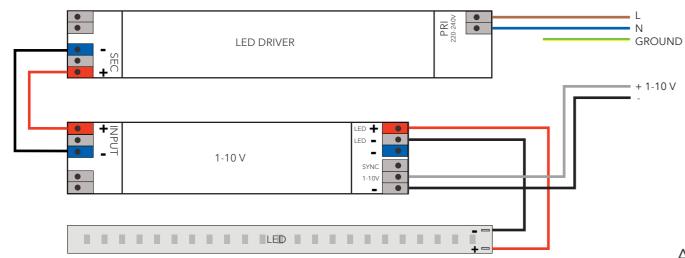

We do not supply power cable from outlet to power supply. For model Aura, we offer external dimming only.

#### **3. DIAGRAM PUSH DIM**

4. DIAGRAM 1-10V