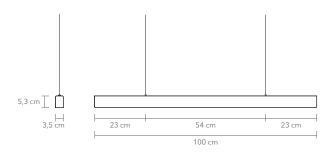

# I-MODEL CORDLESS AURA 100 cm

PRODUCT: I-MODEL CORDLESS AURA, 100 cm

**LEAD TIME:** 8-10 weeks

**WEIGHT:** 3,6 kg (approximate value)

PACKAGE WEIGHT: 4,8 kg (approximate value)

SUSPENSION: 8m length, drop ceiling available on request