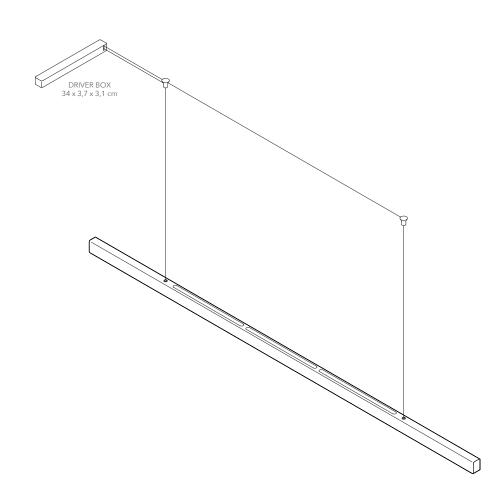

# I-MODEL CORDLESS AURA 100 cm

PRODUCT: I-MODEL CORDLESS AURA, 100 cm

**LEAD TIME:** 8-10 weeks

**WEIGHT:** 3,6 kg (approximate value)

PACKAGE WEIGHT: 4,8 kg (approximate value)

SUSPENSION: 8m length, drop ceiling available on request