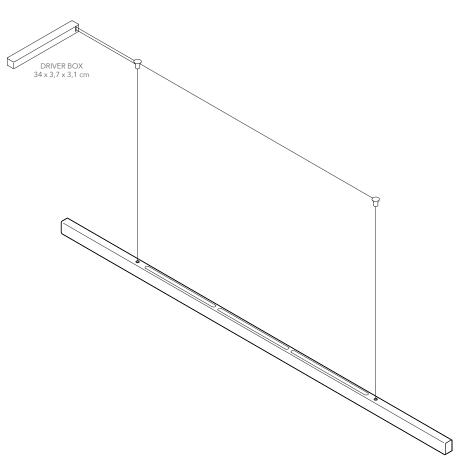

# I-MODEL CORDLESS AURA 250 cm

PRODUCT: I-MODEL CORDLESS AURA, 250 cm

**LEAD TIME:** 8-10 weeks

**WEIGHT:** 8,7 kg (approximate value)

PACKAGE WEIGHT: 10,7 kg (approximate value)

SUSPENSION: 8m length, drop ceiling available on request

**DIMMER:** External control and dimming only

dimming fixed for up/down Triac / Dali / 1-10 / PUSH DIM

dimming variable for up/down Casambi

**CERTIFICATION:** CE (230V)

MATERIAL: Steel, Stainless steel, Corten steel, Brass, Copper