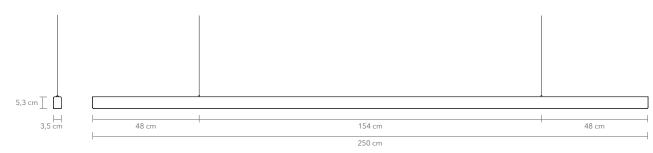

# I-MODEL CORDLESS AURA 250 cm

PRODUCT: I-MODEL CORDLESS AURA, 250 cm

**LEAD TIME:** 8-10 weeks

**WEIGHT:** 8,7 kg (approximate value)

PACKAGE WEIGHT: 10,7 kg (approximate value)

SUSPENSION: 8m length, drop ceiling available on request

**DIMMER:** External control and dimming only

dimming fixed for up/down Triac / Dali / 1-10 / PUSH DIM

dimming variable for up/down Casambi

**CERTIFICATION:** CE (230V)

MATERIAL: Steel, Stainless steel, Corten steel, Brass, Copper