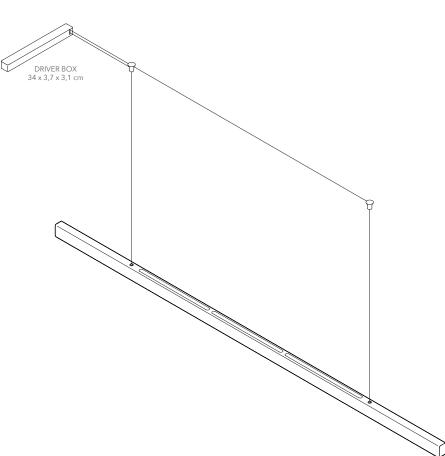

# I-MODEL CORDLESS AURA 100 cm

PRODUCT: I-MODEL CORDLESS AURA, 100 cm

**LEAD TIME:** 8-10 weeks

**WEIGHT:** 3,6 kg (approximate value)

PACKAGE WEIGHT: 4,8 kg (approximate value)

SUSPENSION: 8m length, drop ceiling available on request

# I-MODEL CORDLESS AURA 150 cm

PRODUCT: I-MODEL CORDLESS AURA, 150 cm

**LEAD TIME:** 8-10 weeks

**WEIGHT:** 5,4 kg (approximate value)

PACKAGE WEIGHT: 6,4 kg (approximate value)

SUSPENSION: 8m length, drop ceiling available on request