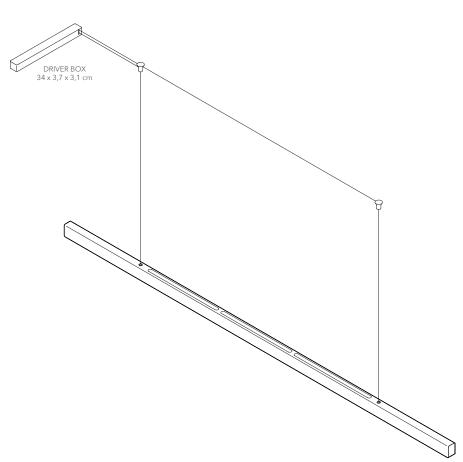

# I-MODEL CORDLESS AURA 300 cm

PRODUCT: I-MODEL CORDLESS AURA, 300 cm

**LEAD TIME:** 8-10 weeks

WEIGHT: 11 kg (approximate value)

PACKAGE WEIGHT: 13 kg (approximate value)

SUSPENSION: 8m length, drop ceiling available on request

**DIMMER:** External control and dimming only

dimming fixed for up/down Triac / Dali / 1-10 / PUSH DIM

dimming variable for up/down Casambi

**CERTIFICATION:** CE (230V)

MATERIAL: Steel, Stainless steel, Corten steel, Brass, Copper