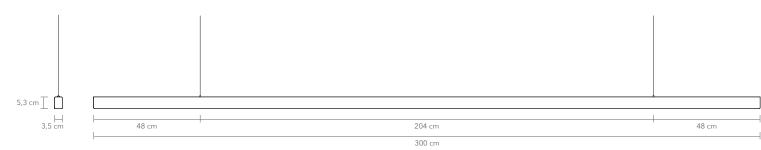

# I-MODEL CORDLESS AURA 300 cm

PRODUCT: I-MODEL CORDLESS AURA, 300 cm

**LEAD TIME:** 8-10 weeks

WEIGHT: 11 kg (approximate value)

PACKAGE WEIGHT: 13 kg (approximate value)

SUSPENSION: 8m length, drop ceiling available on request

**DIMMER:** External control and dimming only

dimming fixed for up/down Triac / Dali / 1-10 / PUSH DIM

dimming variable for up/down Casambi

**CERTIFICATION:** CE (230V)

MATERIAL: Steel, Stainless steel, Corten steel, Brass, Copper