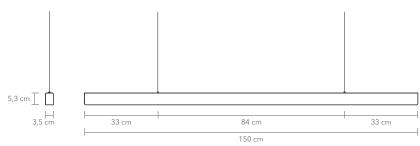

# I-MODEL CORDLESS AURA 150 cm

PRODUCT: I-MODEL CORDLESS AURA, 150 cm

**LEAD TIME:** 8-10 weeks

**WEIGHT:** 5,4 kg (approximate value)

PACKAGE WEIGHT: 6,4 kg (approximate value)

SUSPENSION: 8m length, drop ceiling available on request

**DIMMER:** External control and dimming only

dimming fixed for up/down Triac / Dali / 1-10 / PUSH DIM

dimming variable for up/down Casambi

**CERTIFICATION:** CE (230V)

MATERIAL: Steel, Stainless steel, Corten steel, Brass, Copper