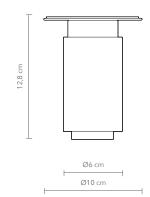

Stainless steel polished

Stainless steel black PVD

Stainless steel gold PVD

PRODUCT: DONYA CEILING

**LEAD TIME:** 8-10 weeks

**WEIGHT:** 2 kg (approximate value)

PACKAGE WEIGHT: 2,5 kg (approximate value)

**DIMMER:** No dimming

**CERTIFICATION:** CE (230V)

MATERIAL: Stainless steel, Brass, Copper

## TECHNICAL DETAILS:

240V / 120V Illumination GU 10 bulb (bulb not included)

Wattage: Max. 6 W

874/2012

CAN BE MOUNTED WITHOUT THE BACKPLATE

EACH PRODUCT COMES WITH A REMOVABLE REFLECTOR
AND IS COMPATIBLE WITH ALL DONYA SHADES