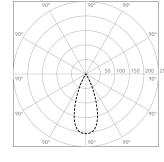

## TECHNICAL DETAILS:

240V / 120V Illumination GU 10 bulb (bulb not included)

Wattage: Max. 6 W

874/2012

CAN BE MOUNTED WITHOUT THE BACKPLATE

EACH PRODUCT COMES WITH A REMOVABLE REFLECTOR
AND IS COMPATIBLE WITH ALL DONYA SHADES