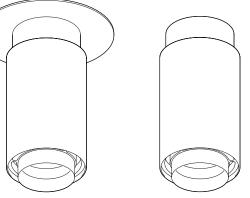

## TECHNICAL DETAILS:

240V / 120V Illumination GU 10 bulb (bulb not included)

Wattage: Max. 6 W

874/2012

CAN BE MOUNTED WITHOUT THE BACKPLATE

EACH PRODUCT COMES WITH A REMOVABLE REFLECTOR
AND IS COMPATIBLE WITH ALL DONYA SHADES