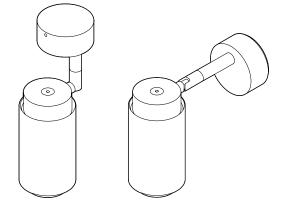

## **TECHNICAL DETAILS:**

240V / 120V Illumination GU 10 bulb (bulb not included) Wattage: Max. 6 W

SAME PRODUCT CAN BE USED AS A WALL LAMP OR CEILING LAMP

EACH PRODUCT COMES WITH A REMOVABLE REFLECTOR AND IS COMPATIBLE WITH CYLINDER DONYA SHADE

OPTIONAL ON/OFF CORD WITH WALL PLUG