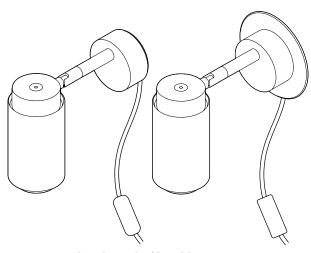

**DONYA - PIVOT** 

3 cm 8 cm Ø6 cm

**PRODUCT: DONYA PIVOT** 

**LEAD TIME:** 8-10 weeks

**WEIGHT:** 2 kg (approximate value)

PACKAGE WEIGHT: 2,5 kg (approximate value)

**OPTIONAL CORD:** 2m black textile cord with on/off switch + wall plug

OPTIONAL ON/OFF CORD WITH WALL PLUG