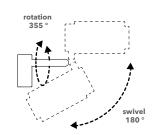

## **TECHNICAL DETAILS:**

240V / 120V Illumination GU 10 bulb (bulb not included) Wattage: Max. 6 W

SAME PRODUCT CAN BE USED AS A WALL LAMP OR CEILING LAMP

EACH PRODUCT COMES WITH A REMOVABLE REFLECTOR AND IS COMPATIBLE WITH CYLINDER DONYA SHADE