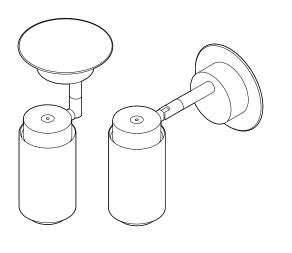

**DONYA - PIVOT** 

3 cm 8 cm Ø6 cm

**PRODUCT: DONYA PIVOT** 

**LEAD TIME:** 8-10 weeks

**WEIGHT:** 2 kg (approximate value)

PACKAGE WEIGHT: 2,5 kg (approximate value)

**OPTIONAL CORD:** 2m black textile cord with on/off switch + wall plug

## **TECHNICAL DETAILS:**

240V / 120V Illumination GU 10 bulb (bulb not included) Wattage: Max. 6 W

SAME PRODUCT CAN BE USED AS A WALL LAMP OR CEILING LAMP

EACH PRODUCT COMES WITH A REMOVABLE REFLECTOR AND IS COMPATIBLE WITH CYLINDER DONYA SHADE