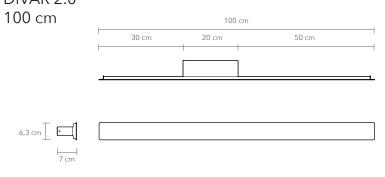

# DIVAR 2.0

PRODUCT: DIVAR 2.0, 100 cm

#### LEAD TIME: 8-10 weeks

WEIGHT: 2,5 kg (approximate value)

PACKAGE WEIGHT: 3,4 kg (approximate value)

DIMMER: External dimming Triac as standard Touch button on the lamp / Dali / Casambi available on request

OPTIONAL CORD: 2m black cord + eu wall plug

CERTIFICATION: CE (230V)

MATERIAL: Steel, Stainless steel, Corten steel, Brass, Copper, Marble

For more technical information, please see the installation manual.

#### TECHNICAL DETAILS:

240V Illumination LED Wattage: 20 W Light output: 1345 lm Color temperature: 2700 K, 3000 K, 4000 K CRI: 93+ LED life hours: 50,000