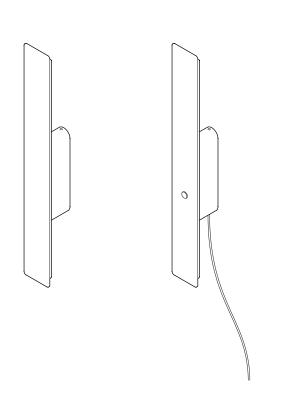

Steel dark opal chrome

teer dark opar chrome

OPTIONAL TOUCH BUTTON ON THE LAMP

OPTIONAL CORD WITH WALL PLUG

#### OPTIONAL TOUCH BUTTON ON THE LAMP

OPTIONAL CORD WITH WALL PLUG

## AVAILABLE MATERIALS AND FINISHES: Brass polished

OPTIONAL TOUCH BUTTON ON THE LAMP