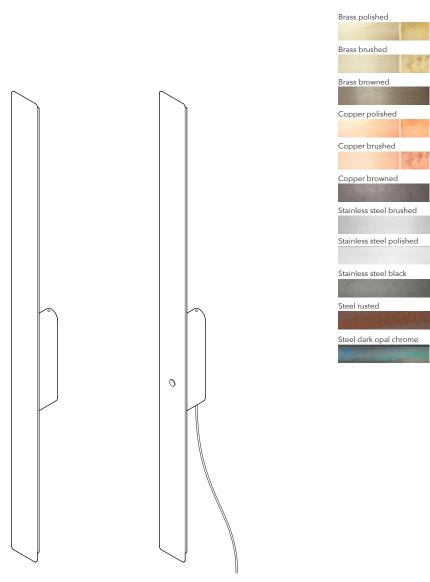

### DIVAR 2.0 50 cm

#### PRODUCT: DIVAR 2.0, 50 cm

LEAD TIME: 8-10 weeks

WEIGHT: 1,7 kg (approximate value)

PACKAGE WEIGHT: 2,0 kg (approximate value)

DIMMER: External dimming Triac as standard Touch button on the lamp / Dali / Casambi available on request

OPTIONAL CORD: 2m black cord + eu wall plug

CERTIFICATION: CE (230V)

MATERIAL: Steel, Stainless steel, Corten steel, Brass, Copper, Marble

For more technical information, please see the installation manual.

#### TECHNICAL DETAILS:

240V Illumination LED Wattage: 10 W Light output: 600 lm Color temperature: 2700 K, 3000 K, 4000 K CRI: 93+ LED life hours: 50,000

AVAILABLE MATERIALS AND FINISHES: Brass polished Brass brushed

Brass browned

Copper polished

Copper brushed

Copper browned

Stainless steel brushed

Stainless steel polished

Stainless steel black

Steel rusted

Steel dark opal chrome

teer dark opar chrome

OPTIONAL TOUCH BUTTON ON THE LAMP

OPTIONAL CORD WITH WALL PLUG