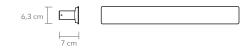

### DIVAR 2.0 50 cm

#### PRODUCT: DIVAR 2.0, 50 cm

LEAD TIME: 8-10 weeks

WEIGHT: 1,7 kg (approximate value)

PACKAGE WEIGHT: 2,0 kg (approximate value)

DIMMER: External dimming Triac as standard Touch button on the lamp / Dali / Casambi available on request