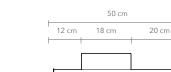

### DIVAR 2.0 50 cm

#### PRODUCT: DIVAR 2.0, 50 cm

LEAD TIME: 8-10 weeks

WEIGHT: 1,7 kg (approximate value)

PACKAGE WEIGHT: 2,0 kg (approximate value)

DIMMER: External dimming Triac as standard Touch button on the lamp / Dali / Casambi available on request