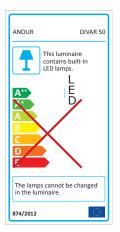

#### TECHNICAL DETAILS:

240V Illumination LED Wattage: 10 W Light output: 600 lm Color temperature: 2700 K, 3000 K, 4000 K CRI: 93+ LED life hours: 50,000

AVAILABLE MATERIALS AND FINISHES: Brass polished Brass brushed

OPTIONAL TOUCH BUTTON ON THE LAMP

The lamps cannot be changed in the luminaire.

| DIVAR 2.0   Diver     4.3 cm   10 cm     4.4 cm   10 cm     10 cm   10 cm                                                                                                                                                                                                                                                                                                                                                                                                                                                                                                                                                                                                                                                                                                                                                                                                                                                                                                                                                                                                                                                                                                                                                                                                                                                                                                                                                                                            | ANOUR                                 |                                                       |                         |        |   | $\sim$ | $\sim$     |
|-----------------------------------------------------------------------------------------------------------------------------------------------------------------------------------------------------------------------------------------------------------------------------------------------------------------------------------------------------------------------------------------------------------------------------------------------------------------------------------------------------------------------------------------------------------------------------------------------------------------------------------------------------------------------------------------------------------------------------------------------------------------------------------------------------------------------------------------------------------------------------------------------------------------------------------------------------------------------------------------------------------------------------------------------------------------------------------------------------------------------------------------------------------------------------------------------------------------------------------------------------------------------------------------------------------------------------------------------------------------------------------------------------------------------------------------------------------------------------------------------------------------------------------------------------------------------------------------------------------------------------------------------------------------------------------------------------------------------------------------------------------------------------------------------------------------------------------------------------------------------------------------------------------------------------------------------------------------------------------------------------------------------------------------|---------------------------------------|-------------------------------------------------------|-------------------------|--------|---|--------|------------|
| 425 or   36,5 or   101 or     Image: State of the state of th |                                       |                                                       |                         |        |   |        |            |
| PRODUCT: DIVAR 2.0, 200 cm<br>LEAD TIME: 8-10 weeks<br>WEIGHT: 4,6 kg (approximate value)<br>PACKAGE WEIGHT: 6,1 kg (approximate value)<br>DIMMER: External dimming Triac as standard<br>Duch button on the lamp / Dail / Casambi available on request<br>OPTIONAL CORD: 2m black cord + eu wall plug<br>CERTIFICATION: CE (230V)<br>MATERIAL: Steel, Stainless steel, Graten steel, Brass, Copper, Marble<br>For more technical information, please see the installation manual.<br>TECHNICAL DETAILS:<br>240V<br>Humination<br>DIM Marge: 30 W<br>Humination<br>Color temperature: 2700 IM, 3000 K, 4000 K<br>Color temperature: 2700 IM, 3000 K, 4000 K                                                                                                                                                                                                                                                                                                                                                                                                                                                                                                                                                                                                                                                                                                                                                                                                                                                                                                                                                                                                                                                                                                                                                                                                                                                                                                                                                                              |                                       | (0.5                                                  |                         |        |   |        |            |
| PRODUCT: DIVAR 2.0, 200 cm<br>LEAD TIME: 8-10 weeks<br>WEIGHT: 4,6 kg (approximate value)<br>PACKAGE WEIGHT: 6,1 kg (approximate value)<br>DIMMER: External dimming Triac as standard<br>Touch button on the lamp / Dal / Casambi available on request<br>OPTIONAL CORD: 2m black cord + eu wall plug<br>CERTIFICATION: CE (230V)<br>MATERIAL: Steel, Stainless steel, Corten steel, Brass, Copper, Marble<br>For more technical information, please see the installation manual.<br>TECHNICAL DETAILS:<br>240V<br>Illumination<br>LED<br>Wattage: 40 W<br>LUD<br>Wattage: 40 W<br>LUD<br>Wattage: 40 W<br>LUD<br>Wattage: 2700 K, 3000 K, 4000 K<br>City: 394                                                                                                                                                                                                                                                                                                                                                                                                                                                                                                                                                                                                                                                                                                                                                                                                                                                                                                                                                                                                                                                                                                                                                                                                                                                                                                                                                                          |                                       | 62,5 cm                                               | 36,5 cm                 | 101 cm |   |        |            |
| PRODUCT: DIVAR 2.0, 200 cm<br>LEAD TIME: 8-10 weeks<br>WEIGHT: 4,6 kg (approximate value)<br>PACKAGE WEIGHT: 6,1 kg (approximate value)<br>DIMMER: External dimming Triac as standard<br>Touch button on the lamp / Dal / Casambi available on request<br>OPTIONAL CORD: 2m black cord + eu wall plug<br>CERTIFICATION: CE (230V)<br>MATERIAL: Steel, Stainless steel, Corten steel, Brass, Copper, Marble<br>For more technical information, please see the installation manual.<br>TECHNICAL DETAILS:<br>240V<br>Illumination<br>LED<br>Wattage: 40 W<br>LUD<br>Wattage: 40 W<br>LUD<br>Wattage: 40 W<br>LUD<br>Wattage: 2700 K, 3000 K, 4000 K<br>City: 394                                                                                                                                                                                                                                                                                                                                                                                                                                                                                                                                                                                                                                                                                                                                                                                                                                                                                                                                                                                                                                                                                                                                                                                                                                                                                                                                                                          |                                       |                                                       |                         |        |   |        |            |
| PRODUCT: DIVAR 2.0, 200 cm<br>LEAD TIME: 8-10 weeks<br>WEIGHT: 4,6 kg (approximate value)<br>PACKAGE WEIGHT: 6,1 kg (approximate value)<br>DIMMER: External dimming Triac as standard<br>Touch button on the lamp / Dal / Casambi available on request<br>OPTIONAL CORD: 2m black cord + eu wall plug<br>CERTIFICATION: CE (230V)<br>MATERIAL: Steel, Stainless steel, Corten steel, Brass, Copper, Marble<br>For more technical information, please see the installation manual.<br>TECHNICAL DETAILS:<br>240V<br>Illumination<br>LED<br>Wattage: 40 W<br>LUD<br>Wattage: 40 W<br>LUD<br>Wattage: 40 W<br>LUD<br>Wattage: 2700 K, 3000 K, 4000 K<br>City: 394                                                                                                                                                                                                                                                                                                                                                                                                                                                                                                                                                                                                                                                                                                                                                                                                                                                                                                                                                                                                                                                                                                                                                                                                                                                                                                                                                                          | <u></u>                               |                                                       | L L                     |        | L |        |            |
| PRODUCT: DIVAR 2.0, 200 cm     LEAD TIME: 8-10 weeks     WEIGHT: 4,6 kg (approximate value)     PACKAGE WEIGHT: 6,1 kg (approximate value)     DIMMER: External dimming Triac as standard<br>Touch button on the lamp / Dail / Casambi available on request     OPTIONAL CORD: 2m black cord + eu wall plug     CERTIFICATION: CE (230V)     MATERIAL: Steel, Stainless steel, Corten steel, Brass, Copper, Marble     For more technical information, please see the installation manual.     Image: Description of the provide of the term of the provide of the term of term                                                                                                                                                                                                                     |                                       |                                                       |                         |        |   |        |            |
| LEAD TIME: 8-10 weeks   WEIGHT: 4,6 kg (approximate value)     PACKAGE WEIGHT: 6,1 kg (approximate value)   PACKAGE WEIGHT: 6,1 kg (approximate value)     DIMMER: External dimming Triac as standard<br>Touch button on the lamp / Dali / Casambi available on request   Image: Casambi available on request     OPTIONAL CORD: 2m black cord + eu wall plug   Image: CertIFICATION: CE (230V)   Image: CertIFICATION: CE (230V)     MATERIAL: Steel, Stainless steel, Corten steel, Brass, Copper, Marble   Image: Corten steel, Brass, Copper, Marble     For more technical information, please see the installation manual.   Image: 240V<br>Illumination<br>LED<br>Wattage: 40 W<br>Light output: 2760 Im<br>Cobr temperature: 2700 K, 3000 K, 4000 K<br>CRI: 93+                                                                                                                                                                                                                                                                                                                                                                                                                                                                                                                                                                                                                                                                                                                                                                                                                                                                                                                                                                                                                                                                                                                                                                                                                                                                 | '7 cm'                                |                                                       |                         |        |   |        |            |
| WEIGHT: 4,6 kg (approximate value)     PACKAGE WEIGHT: 6,1 kg (approximate value)     DIMMER: External dimming Triac as standard<br>Touch button on the lamp / Dali / Casambi available on request     OPTIONAL CORD: 2m black cord + eu wall plug     CERTIFICATION: CE (230V)     MATERIAL: Steel, Stainless steel, Corten steel, Brass, Copper, Marble     For more technical information, please see the installation manual.     Image: Technical DETAILS:     240V     Illumination     LED     Wattage: 40 W     Light output: 2760 Im     Col temperature: 2700 K, 3000 K, 4000 K     CR: 294 -                                                                                                                                                                                                                                                                                                                                                                                                                                                                                                                                                                                                                                                                                                                                                                                                                                                                                                                                                                                                                                                                                                                                                                                                                                                                                                                                                                                                                                 | PRODUCT: DIVAR 2.0, 2                 | 00 cm                                                 |                         |        |   |        |            |
| PACKAGE WEIGHT: 6,1 kg (approximate value)     DIMMER: External dimming Triac as standard<br>Touch button on the lamp / Dali / Casambi available on request     OPTIONAL CORD: 2m black cord + eu wall plug     CERTIFICATION: CE (230V)     MATERIAL: Steel, Stainless steel, Corten steel, Brass, Copper, Marble     For more technical information, please see the installation manual.     Image: Display to the steel information in the stallation manual.     Image: Display to the steel information in the stallation manual.     Image: Display to the steel information in the steel information informatinfore information information information infor                                                                                                                                                                                      | LEAD TIME: 8-10 weeks                 |                                                       |                         |        |   |        |            |
| DIMMER: External dimming Triac as standard<br>Touch button on the lamp / Dali / Casambi available on request     OPTIONAL CORD: 2m black cord + eu wall plug     CERTIFICATION: CE (230V)     MATERIAL: Steel, Stainless steel, Corten steel, Brass, Copper, Marble     For more technical information, please see the installation manual.     Image: Dimensional constraints     Image: Dimension constraints                                                                                                                                                                                                                                                                                                                                                                                                                                                                                                                                                                                                                                                                                                                                                                                                                       | WEIGHT: 4,6 kg (approx                |                                                       |                         | ~      |   |        |            |
| Touch button on the lamp / Dali / Casambi available on request     OPTIONAL CORD: 2m black cord + eu wall plug     CERTIFICATION: CE (230V)     MATERIAL: Steel, Stainless steel, Corten steel, Brass, Copper, Marble     For more technical information, please see the installation manual.     Image: Disturbishin to the temperature: 2700 K, 3000 K, 4000 K CR: 93+                                                                                                                                                                                                                                                                                                                                                                                                                                                                                                                                                                                                                                                                                                                                                                                                                                                                                                                                                                                                                                                                                                                                                                                                                                                                                                                                                                                                                                                                                                                                                                                                                                                                |                                       |                                                       |                         |        |   |        |            |
| CERTIFICATION: CE (230V)<br>MATERIAL: Steel, Stainless steel, Corten steel, Brass, Copper, Marble<br>For more technical information, please see the installation manual.                                                                                                                                                                                                                                                                                                                                                                                                                                                                                                                                                                                                                                                                                                                                                                                                                                                                                                                                                                                                                                                                                                                                                                                                                                                                                                                                                                                                                                                                                                                                                                                                                                                                                                                                                                                                                                                                | DIMMER: External dimm<br>Touch button | ning Triac as standard<br>on the lamp / Dali / Casamł | pi available on request |        |   |        |            |
| CERTIFICATION: CE (230V)<br>MATERIAL: Steel, Stainless steel, Corten steel, Brass, Copper, Marble<br>For more technical information, please see the installation manual.<br>TECHNICAL DETAILS:<br>240V<br>Illumination<br>LED<br>Wattage: 40 W<br>Light output: 2760 lm<br>Color temperature: 2700 K, 3000 K, 4000 K<br>CR: 93+                                                                                                                                                                                                                                                                                                                                                                                                                                                                                                                                                                                                                                                                                                                                                                                                                                                                                                                                                                                                                                                                                                                                                                                                                                                                                                                                                                                                                                                                                                                                                                                                                                                                                                         | OPTIONAL CORD: 2m b                   |                                                       |                         |        |   |        |            |
| For more technical information, please see the installation manual.     Image: Divar 200     Image: Divare     Image: Divar 200 <td></td> <td></td> <td></td> <td></td>                                                                                                                                                                                                                                                                                                                                                                                                                                                                                                                                                                                                                                                                                                                                                                                                                                                                                                                                                                                                                                                                                                  |                                       |                                                       |                         |        |   |        |            |
| ANOUR   DIVAR 200     Image: Divariance contains built-in LED     Image: Divariance contains built-in LED     Value     Value  <                                                                                                                                                                                                                                                                                                                                                                                                                                                                                                                                                                                                                                                                                                                                                                                                                                                                                                                                                                                                                                                                                                                                                                                                                                                                                                                                                |                                       |                                                       |                         |        |   |        |            |
| ANOUR DIVAR 200<br>Proteins built-in<br>LED Lampse.<br>LeD Wattage: 40 W<br>Light output: 2760 lm<br>Color temperature: 2700 K, 3000 K, 4000 K<br>CRI: 93+                                                                                                                                                                                                                                                                                                                                                                                                                                                                                                                                                                                                                                                                                                                                                                                                                                                                                                                                                                                                                                                                                                                                                                                                                                                                                                                                                                                                                                                                                                                                                                                                                                                                                                                                                                                                                                                                              | For more technical infor              | mation, please see the insta                          | llation manual.         |        |   |        |            |
| Image: This luminatic contains built-in LED   Illumination LED     L   Wattage: 40 W     Light output: 2760 Im   Color temperature: 2700 K, 3000 K, 4000 K     Color temperature: 2700 K, 3000 K, 4000 K                                                                                                                                                                                                                                                                                                                                                                                                                                                                                                                                                                                                                                                                                                                                                                                                                                                                                                                                                                                                                                                                                                                                                                                                                                                                                                                                                                                                                                                                                                                                                                                                                                                                                                                                                                                                                                | ANOUR DIVAR 200                       |                                                       |                         |        |   |        |            |
| L Wattage: 40 W<br>Light output: 2760 lm<br>Color temperature: 2700 K, 3000 K, 4000 K<br>CRI: 93+                                                                                                                                                                                                                                                                                                                                                                                                                                                                                                                                                                                                                                                                                                                                                                                                                                                                                                                                                                                                                                                                                                                                                                                                                                                                                                                                                                                                                                                                                                                                                                                                                                                                                                                                                                                                                                                                                                                                       | contains built-in                     | Illumination                                          |                         |        |   |        |            |
| Color temperature: 2700 K, 3000 K, 4000 K<br>CRI: 93+                                                                                                                                                                                                                                                                                                                                                                                                                                                                                                                                                                                                                                                                                                                                                                                                                                                                                                                                                                                                                                                                                                                                                                                                                                                                                                                                                                                                                                                                                                                                                                                                                                                                                                                                                                                                                                                                                                                                                                                   |                                       | Wattage: 40 W<br>Light output: 2760 lm                |                         |        |   |        |            |
| LED life hours: 50,000                                                                                                                                                                                                                                                                                                                                                                                                                                                                                                                                                                                                                                                                                                                                                                                                                                                                                                                                                                                                                                                                                                                                                                                                                                                                                                                                                                                                                                                                                                                                                                                                                                                                                                                                                                                                                                                                                                                                                                                                                  |                                       | CRI: 93+                                              | K, 3000 K, 4000 K       |        |   |        |            |
|                                                                                                                                                                                                                                                                                                                                                                                                                                                                                                                                                                                                                                                                                                                                                                                                                                                                                                                                                                                                                                                                                                                                                                                                                                                                                                                                                                                                                                                                                                                                                                                                                                                                                                                                                                                                                                                                                                                                                                                                                                         |                                       | LED life hours: 50,000                                |                         |        |   |        |            |
| The lamps cannot be changed in the luminaire.                                                                                                                                                                                                                                                                                                                                                                                                                                                                                                                                                                                                                                                                                                                                                                                                                                                                                                                                                                                                                                                                                                                                                                                                                                                                                                                                                                                                                                                                                                                                                                                                                                                                                                                                                                                                                                                                                                                                                                                           | The lamps cannot be changed           |                                                       |                         |        |   |        | $\searrow$ |

874/2012