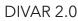

# DIVAR 2.0

PRODUCT: DIVAR 2.0, 100 cm

#### LEAD TIME: 8-10 weeks

WEIGHT: 2,5 kg (approximate value)

PACKAGE WEIGHT: 3,4 kg (approximate value)

DIMMER: External dimming Triac as standard Touch button on the lamp / Dali / Casambi available on request

OPTIONAL CORD: 2m black cord + eu wall plug

CERTIFICATION: CE (230V)

MATERIAL: Steel, Stainless steel, Corten steel, Brass, Copper, Marble

For more technical information, please see the installation manual.

#### TECHNICAL DETAILS:

240V Illumination LED Wattage: 20 W Light output: 1345 lm Color temperature: 2700 K, 3000 K, 4000 K CRI: 93+ LED life hours: 50,000

#### OPTIONAL TOUCH BUTTON ON THE LAMP

OPTIONAL CORD WITH WALL PLUG

#### AVAILABLE MATERIALS AND FINISHES: