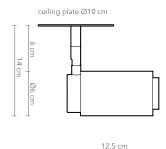

We recommend the ceiling hole Ø55 - Ø 60mm.

- 4. Place the GU10 light bulb in the socket as illustrated. Use max. 6 watt bulb. GU10 light bulb is not included
- 5. Connect the lamp body with the base as illustrated. Fixate it by turning it all the way clockwise.