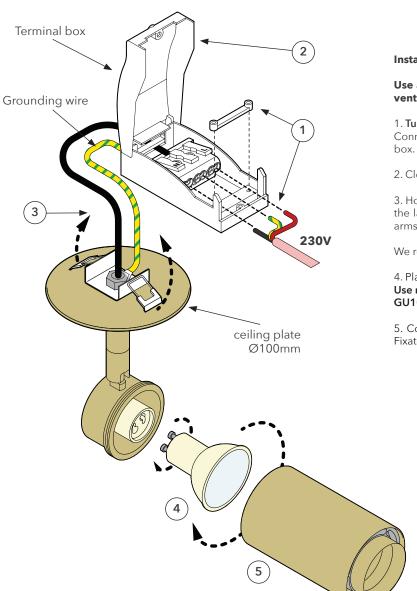

## 1. Turn off the main power.

Connect the 230V to the main power cord via Terminal box. Use strain relief.

- 2. Close the terminal box with the screw.
- 3. Hold the drop ceiling arms closed and carefully insert the lamp into the opening in the ceiling. The spring on arms will hold the lamp in place.

We recommend the ceiling hole Ø55 - Ø 60mm.

- 4. Place the GU10 light bulb in the socket as illustrated. Use max. 6 watt bulb. GU10 light bulb is not included
- 5. Connect the lamp body with the base as illustrated. Fixate it by turning it all the way clockwise.